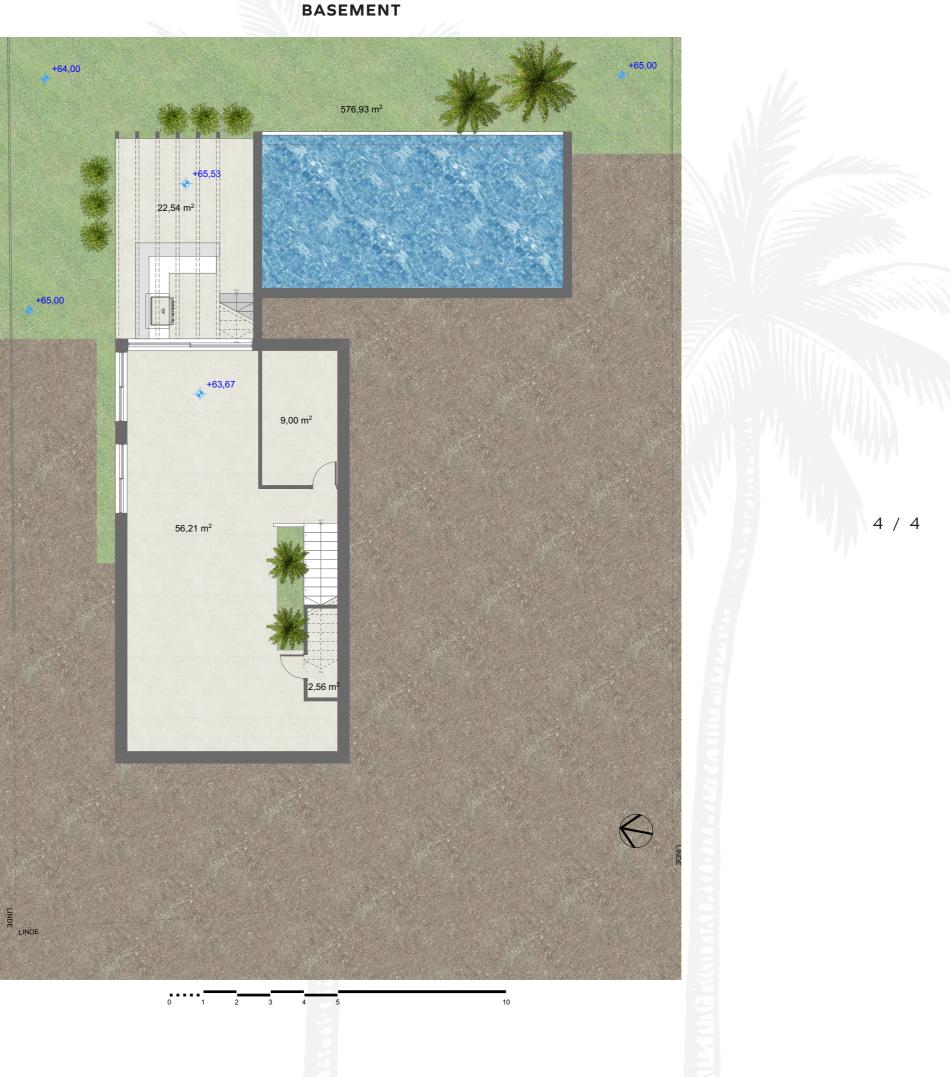

## VILLA 26

| Bedrooms           | 3           |
|--------------------|-------------|
| Bathrooms          | 4           |
| Parking            | 2 cars      |
|                    |             |
| Built Area         | 350,94 sqm  |
| Covered Terraces   | 20,23 sqm   |
| Uncovered Terraces | 100,64 sqm  |
| Pool Area          | 38,04 sqm   |
| Parking Area       | 28,83 sqm   |
|                    |             |
| Total Covered Area | 371,17 sqm  |
| Total Garden Area  | 745,11 sqm  |
| Plot Surface       | 1002,00 sqm |

### \*All the surfaces detailed in this floor plan correspond to built areas.

The floor plan is not final as it has been designed in accordance with the Building Execution Project and, consequently, KORK S.L. reserves the right to include whatever changes due to technical and/or legal imperatives required by any public Administration or Agency. These changes, in any case, will be in accordance with the progress of the construction work. The accessory elements (for example, including the kitchen) are merely for illustrative purposes. The rotation sense of doors and the distribution of sanitary fittings are not binding. The surface areas shown are approximate and, may be altered for technical and/or legal reasons in the course of the construction work.

DEVELOPED

COMMERCIALIZED