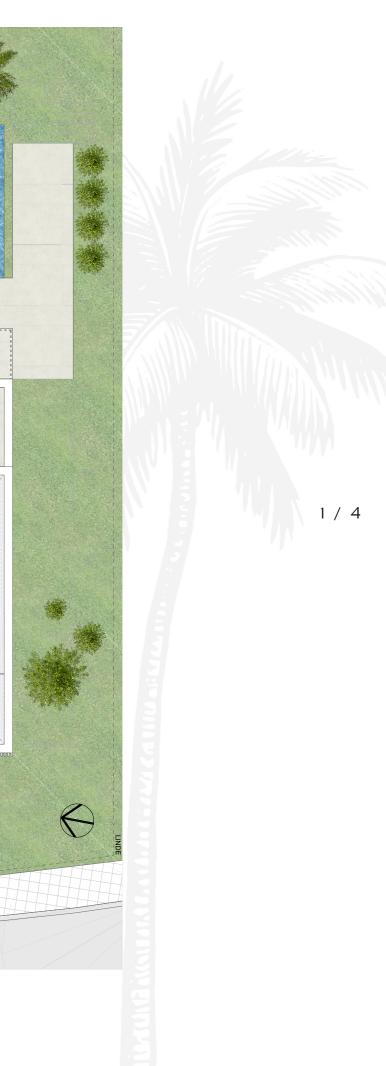

DEVELOPED

COMMERCIALIZED

ROOFTOP

## VILLA 26

| Bedrooms           | 3              |
|--------------------|----------------|
| Bathrooms          | 4              |
| Parking            | 2 cars         |
|                    |                |
|                    | 250.04         |
| Built Area         | 350,94 sqm     |
| Covered Terraces   | 20,23 sqm      |
| Uncovered Terraces | 100,64 sqm     |
| Pool Area          | 38,04 sqm      |
| Parking Area       | 28,83 sqm      |
|                    |                |
| Total Covered Area | 371,17 sqm     |
|                    | 57 i, i7 sqiii |
| Total Garden Area  | 745,11 sqm     |
| Plot Surface       | 1002,00 sqm    |

### \*All the surfaces detailed in this floor plan correspond to built areas.

The floor plan is not final as it has been designed in accordance with the Building Execution Project and, consequently, KORK S.L. reserves the right to include whatever changes due to technical and/or legal imperatives required by any public Administration or Agency. These changes, in any case, will be in accordance with the progress of the construction work. The accessory elements (for example, including the kitchen) are merely for illustrative purposes. The rotation sense of doors and the distribution of sanitary fittings are not binding. The surface areas shown are approximate and, may be altered for technical and/or legal reasons in the course of the construcion work.