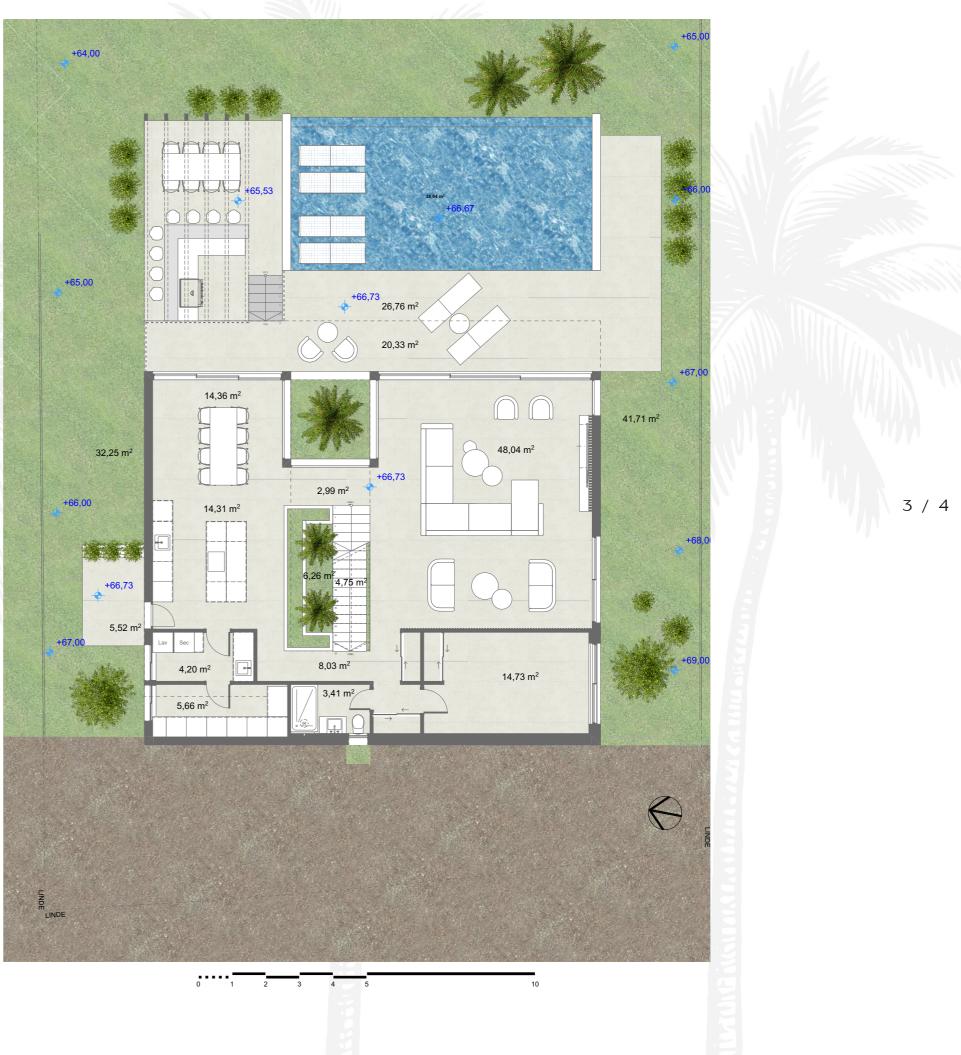

DEVELOPED

COMMERCIALIZED

RCHITECT

**GROUND FLOOR** 

## VILLA 26

| Bedrooms           | 3           |
|--------------------|-------------|
| Bathrooms          | 4           |
| Parking            | 2 cars      |
|                    |             |
| Built Area         | 350,94 sqm  |
| Covered Terraces   | 20,23 sqm   |
| Uncovered Terraces | 100,64 sqm  |
| Pool Area          | 38,04 sqm   |
| Parking Area       | 28,83 sqm   |
|                    |             |
| Total Covered Area | 371,17 sqm  |
| Total Garden Area  | 745,11 sqm  |
| Plot Surface       | 1002,00 sqm |

### \*All the surfaces detailed in this floor plan correspond to built areas.

The floor plan is not final as it has been designed in accordance with the Building Execution Project and, consequently, KORK S.L. reserves the right to include whatever changes due to technical and/or legal imperatives required by any public Administration or Agency. These changes, in any case, will be in accordance with the progress of the construction work. The accessory elements (for example, including the kitchen) are merely for illustrative purposes. The rotation sense of doors and the distribution of sanitary fittings are not binding. The surface areas shown are approximate and, may be altered for technical and/or legal reasons in the course of the construction work.