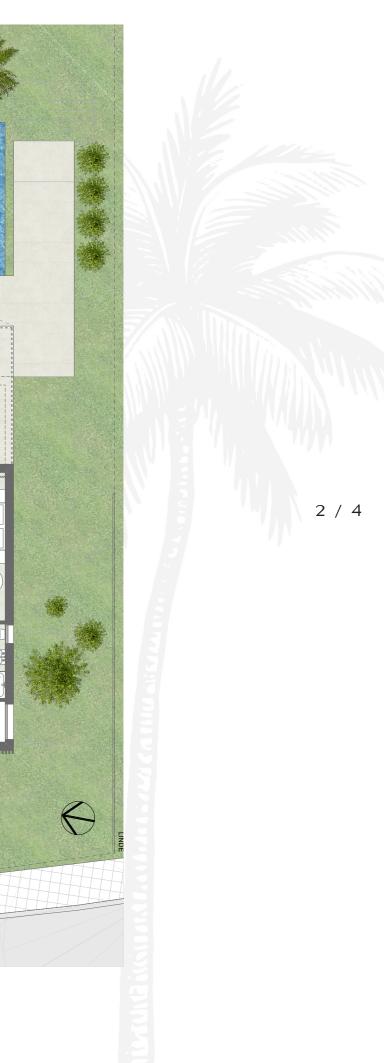

DEVELOPED

COMMERCIALIZED

ROOFTOP

## VILLA 26

| Bedrooms           | 3              |
|--------------------|----------------|
| Bathrooms          | 4              |
| Parking            | 2 cars         |
|                    |                |
|                    | 250.04         |
| Built Area         | 350,94 sqm     |
| Covered Terraces   | 20,23 sqm      |
| Uncovered Terraces | 100,64 sqm     |
| Pool Area          | 38,04 sqm      |
| Parking Area       | 28,83 sqm      |
|                    |                |
| Total Covered Area | 371,17 sqm     |
|                    | 57 i, i7 sqiii |
| Total Garden Area  | 745,11 sqm     |
| Plot Surface       | 1002,00 sqm    |

### \*All the surfaces detailed in this floor plan correspond to built areas.

The floor plan is not final as it has been designed in accordance with the Building Execution Project and, consequently, KORK S.L. reserves the right to include whatever changes due to technical and/or legal imperatives required by any public Administration or Agency. These changes, in any case, will be in accordance with the progress of the construction work. The accessory elements (for example, including the kitchen) are merely for illustrative purposes. The rotation sense of doors and the distribution of sanitary fittings are not binding. The surface areas shown are approximate and, may be altered for technical and/or legal reasons in the course of the construcion work.