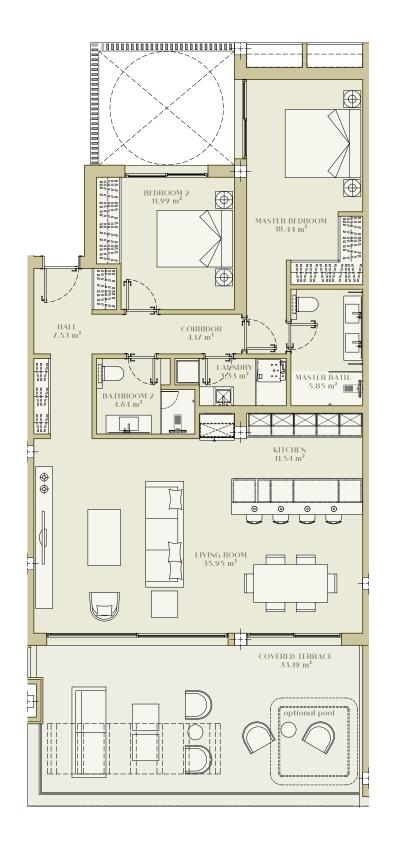

## **Usable Area**

| Indoor Area                        | 103,44 m |
|------------------------------------|----------|
| Covered Terrace                    | 33,19 m  |
| Uncovered Terrace                  | 0,00 m   |
| TOTAL USABLE AREA (Indoor+Terrace) | 136,63 m |

## **Constructed Area**

| Indoor Area                       | 120,45 m <sup>2</sup> |
|-----------------------------------|-----------------------|
| Covered Terrace                   | 34,33 m²              |
| Uncovered Terrace                 | $0,00 \text{ m}^2$    |
| TOTAL BUILT AREA (Indoor+Terrace) | 154.78 m <sup>2</sup> |

\*All the surfaces detailed in this floor plan correspond to built areas.

The floor plan above is not final as it has been designed in accordance with the Building Execution Project and, consequently, THE VIEW CHASE DE-VELOPMENT I S.L. Reserves the right to include whatever changes due to thechnical and/or legal imperatives required by any public Administration or Agency. Thes changes, in any case, will be in accordance with the progress of the construction work. The accesory elements (for example, including the kitchen) are merely for illustrative purposes. The rotation sense of doors and the distribution of sanitary fittings are not binding. The surface areas shown are approximate and, may be altered for technical and/or legal reasons in the course of the construction work.