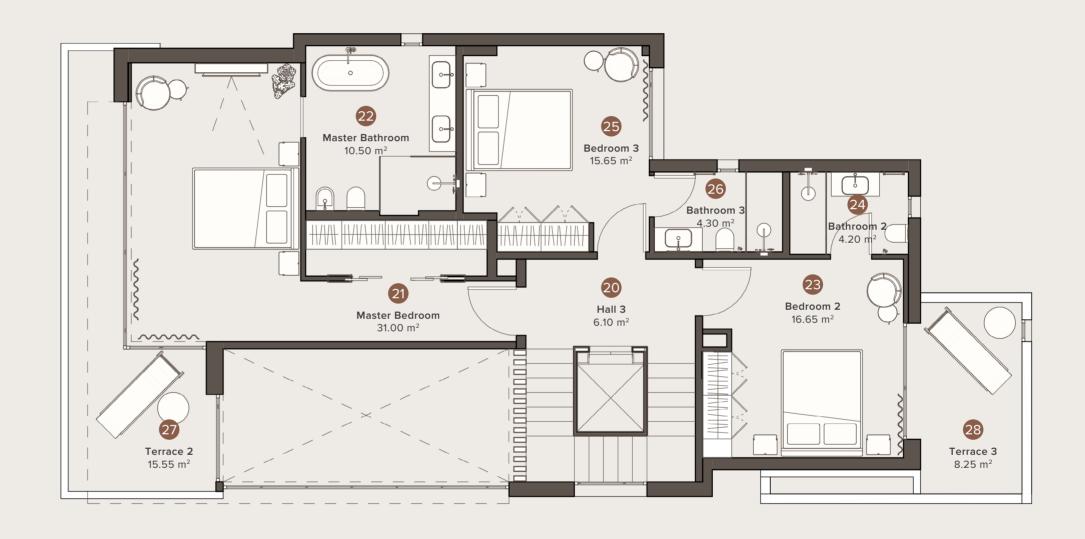

## FIRST FLOOR

| NA                | ME              | BUILD                 |
|-------------------|-----------------|-----------------------|
| 20                | Hall 3          | 6.10 m <sup>2</sup>   |
| 21                | Master Bedroom  | 31.00 m <sup>2</sup>  |
| 22                | Master Bathroom | 10.50 m <sup>2</sup>  |
| 23                | Bedroom 2       | 16.65 m <sup>2</sup>  |
| 24                | Bathroom 2      | 4.20 m <sup>2</sup>   |
| 25                | Bedroom 3       | 15.65 m <sup>2</sup>  |
| 26                | Bedroom 3       | 4.30 m <sup>2</sup>   |
| 27                | Terrace 2       | 15.55 m <sup>2</sup>  |
| 28                | Terrace 3       | 8.25 m <sup>2</sup>   |
|                   |                 |                       |
| TOTAL USEFUL AREA |                 | 88.40 m <sup>2</sup>  |
| TERRACE           |                 | 23.80 m <sup>2</sup>  |
| TOTAL BUILT AREA  |                 | 117.50 m <sup>2</sup> |

- The furniture is shown conditionally.
- Dimensions and heights can be adjusted during construction.
- All dimensions are given taking into account finishing materials.