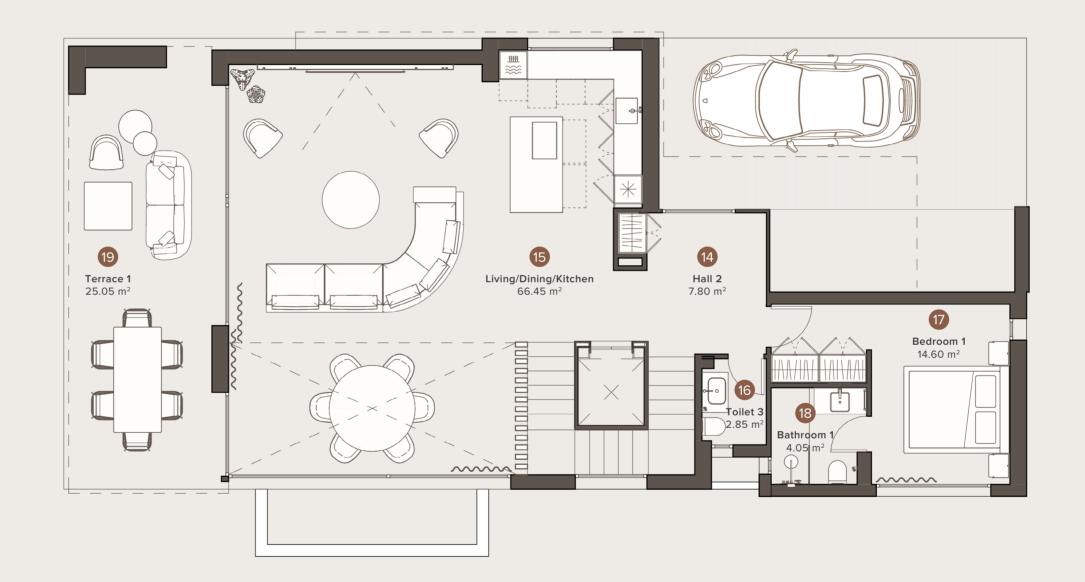

## GROUND FLOOR

| NAME                     | BUILD                 |
|--------------------------|-----------------------|
|                          |                       |
| 14 Hall 2                | 7.80 m <sup>2</sup>   |
| 15 Living/Dining/Kitchen | 66.45 m <sup>2</sup>  |
| 16 Toilet 3              | 2.85 m <sup>2</sup>   |
| 17 Bedroom 1             | 14.60 m <sup>2</sup>  |
| 18 Bathroom 1            | 4.05 m <sup>2</sup>   |
| 19 Terrace 1             | 25.05 m <sup>2</sup>  |
|                          |                       |
| TOTAL USEFUL AREA        | 95.75 m <sup>2</sup>  |
| TERRACE                  | 25.05 m <sup>2</sup>  |
| TOTAL BUILT AREA         | 124.10 m <sup>2</sup> |

- The furniture is shown conditionally.
- Dimensions and heights can be adjusted during construction.
- All dimensions are given taking into account finishing materials.