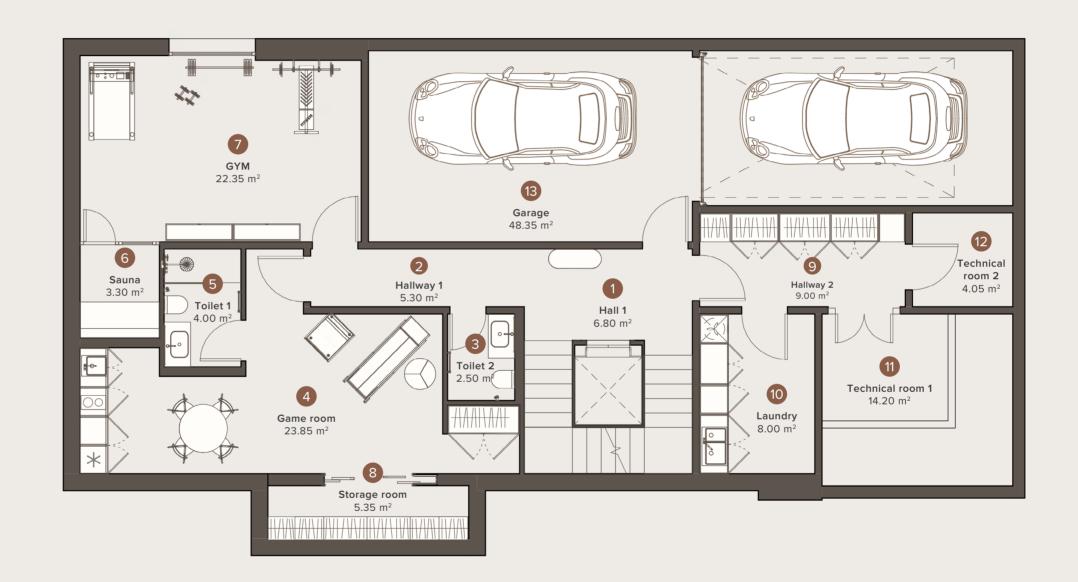

## BASEMENT

| NAME              |                  | BUILD                 |
|-------------------|------------------|-----------------------|
| 1                 | Hall 1           | 6.80 m <sup>2</sup>   |
| 2                 | Hallway 1        | 5.30 m <sup>2</sup>   |
| 3                 | Toilet 2         | 2.50 m <sup>2</sup>   |
| 4                 | Game room        | 23.85 m <sup>2</sup>  |
| 5                 | Toilet 1         | 4.00 m <sup>2</sup>   |
| 6                 | Sauna            | 3.30 m <sup>2</sup>   |
| 7                 | GYM              | 22.35 m <sup>2</sup>  |
| 8                 | Storage room     | 5.35 m <sup>2</sup>   |
| 9                 | Hallway 2        | 9.00 m <sup>2</sup>   |
| 10                | Laundry          | 8.00 m <sup>2</sup>   |
| 11                | Technical room 1 | 14.20 m <sup>2</sup>  |
| 12                | Technical room 2 | 4.05 m <sup>2</sup>   |
| 13                | Garage           | 48.35 m <sup>2</sup>  |
|                   |                  |                       |
| TOTAL USEFUL AREA |                  | 157.05 m²             |
| TOTAL BUILT AREA  |                  | 195.65 m <sup>2</sup> |

- The furniture is shown conditionally.
- Dimensions and heights can be adjusted during construction.
- All dimensions are given taking into account finishing materials.