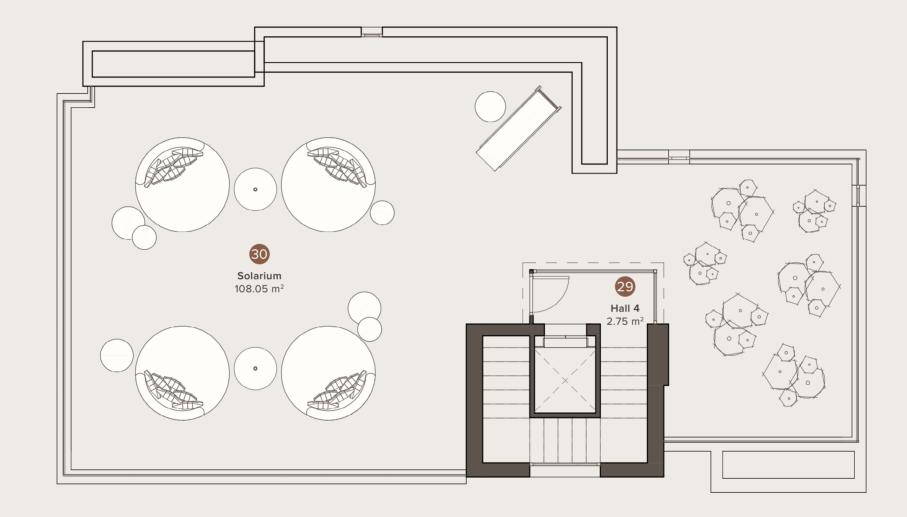

## SOLARIUM

| NAME                       | BUILD                 |  |  |
|----------------------------|-----------------------|--|--|
| 29 Hall 4                  | 2.75 m <sup>2</sup>   |  |  |
| 30 Solarium                | 108.05 m <sup>2</sup> |  |  |
| TOTAL BUILT AREA 110.80 m² |                       |  |  |

- The furniture is shown conditionally.
- Dimensions and heights can be adjusted during construction.
- All dimensions are given taking into account finishing materials.