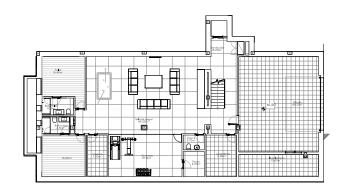

--------------|
| Built Area  | 783,17 m <sup>2</sup> |



This plan may be modified depending on progress of the development. The furniture shown is purely for decorative purposes. The project manager reserves the right to make the necessary changes for any possible functional, aesthetic and legal reasons, without this negatively affecting the quality of the construction. Illustrative dimensions.



MARBELLA





MAIN LEVEL

UPPER LEVEL



This plan may be modified depending on progress of the development. The furniture shown is purely for decorative purposes. The project manager reserves the right to make the necessary changes for any possible functional, aesthetic and legal reasons, without this negatively affecting the quality of the construction. Illustrative dimensions.



MARBELLA





## LOWER LEVEL

### SOLARIUM



This plan may be modified depending on progress of the development. The furniture shown is purely for decorative purposes. The project manager reserves the right to make the necessary changes for any possible functional, aesthetic and legal reasons, without this negatively affecting the quality of the construction. Illustrative dimensions.