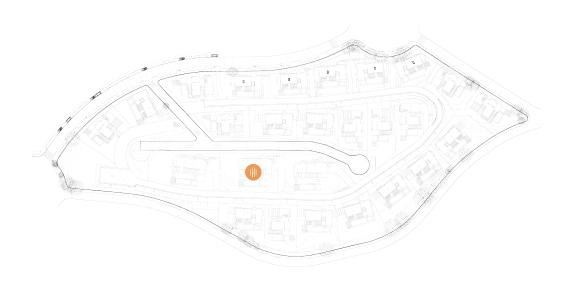

MARBELLA

# Villa 25



### PRICE ON REQUEST



HH

### **VILLA 25**

| PLOT             | 1.673,54 m <sup>2</sup> |
|------------------|-------------------------|
| BUILT AREA       |                         |
| Living Area      | 727,91 m <sup>2</sup>   |
| Terrace Area     | 223,25 m <sup>2</sup>   |
| TOTAL BUILT AREA | 951,16 m <sup>2</sup>   |

#### ACCORDING TO DECRETO 218/2005

| Useful Area | 607,86 m <sup>2</sup> |
|-------------|-----------------------|
| Built Area  | 783,17 m <sup>2</sup> |



This plan may be modified depending on progress of the development. The furniture shown is purely for decorative purposes. The project manager reserves the right to make the necessary changes for any possible functional, aesthetic and legal reasons, without this negatively affecting the quality of the construction. Illustrative dimensions.



MARBELLA





MAIN LEVEL

UPPER LEVEL



This plan may be modified depending on progress of the development. The furniture shown is purely for decorative purposes. The project manager reserves the right to make the necessary changes for any possible functional, aesthetic and legal reasons, without this negatively affecting the quality of the construction. Illustrative dimensions.



MARBELLA





## LOWER LEVEL

### SOLARIUM



This plan may be modi