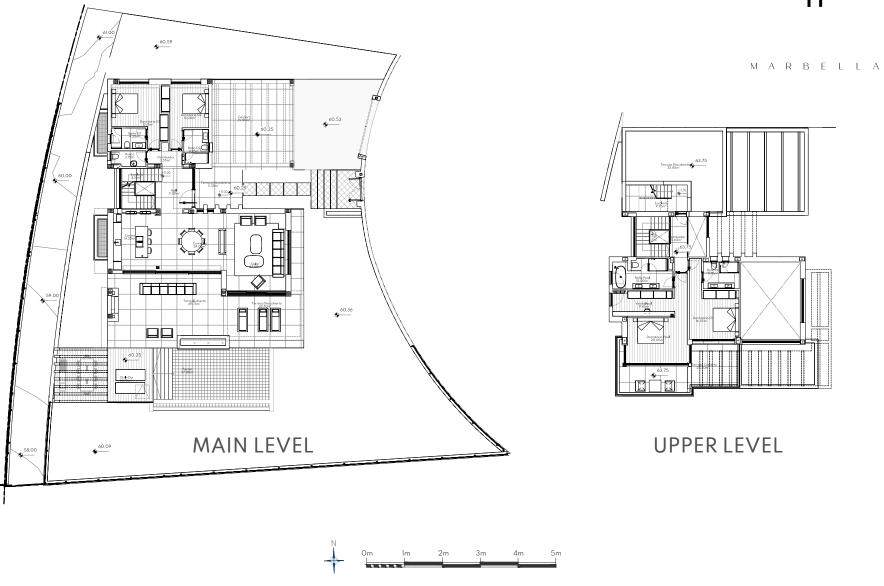

#### M A R B E L L A

### VILLA 2

| PLOT             | 979,04 m <sup>2</sup> |
|------------------|-----------------------|
| BUILT AREA       |                       |
| Living Area      | 506,78 m <sup>2</sup> |
| Terrace Area     | 177,58 m <sup>2</sup> |
| TOTAL BUILT AREA | 684,35 m <sup>2</sup> |

#### ACCORDING TO DECRETO 218/2005

| Useful Area | 434,56 m²             |
|-------------|-----------------------|
| Built Area  | 546,28 m <sup>2</sup> |

This plan may be modified depending on progress of the development. The furniture shown is purely for decorative purposes. The project manager reserves the right to make the necessary changes for any possible functional, aesthetic and legal reasons, without this negatively affecting the quality of the construction. Illustrative dimensions.