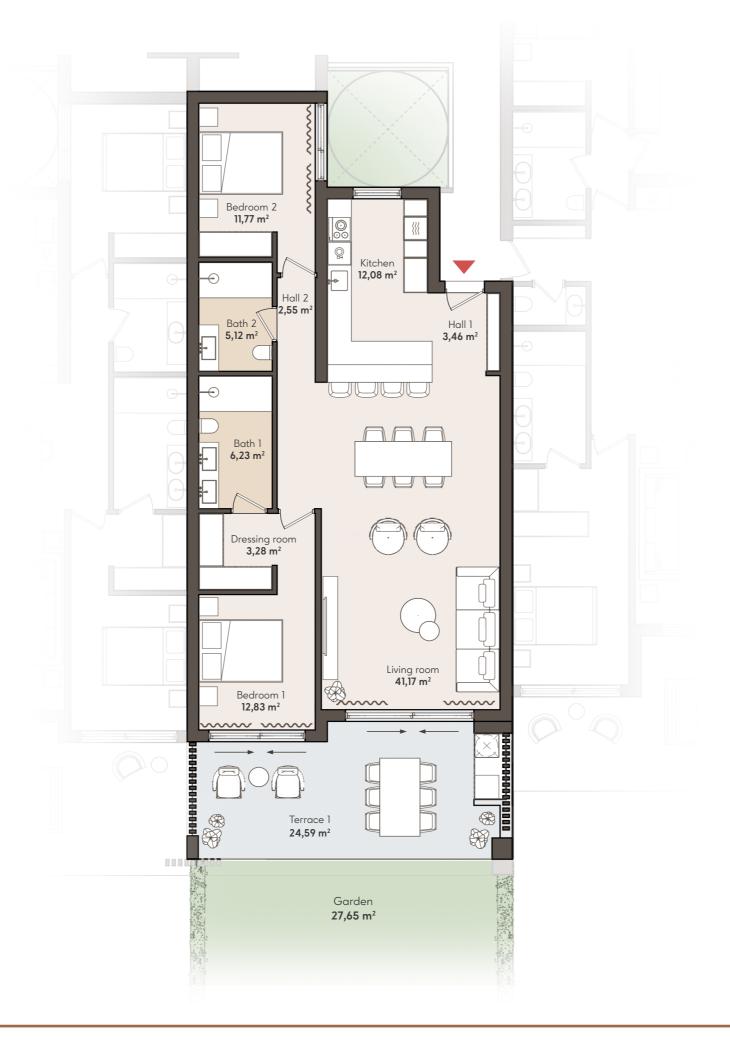

## Block 4

**GROUND FLOOR** 

TYPE 2

2 BEDROOM APARTMENT GARDEN

- RESIDENCE-

#### **2 BEDROOM APARTMENT**

#### **GROUND FLOOR**

### <u>APT. 403</u>

|                    | SOLARIUM   | SOLARIUM   | SOLARIUM   |  |
|--------------------|------------|------------|------------|--|
| SOLARIUM           | TYPE 5     | TYPE 5     | TYPE 3     |  |
|                    | 3 BEDROOMS | 3 BEDROOMS | 3 BEDROOMS |  |
|                    | APT. 421   | APT. 422   | APT. 423   |  |
| TYPE 3             | TYPE 2     | TYPE 2     | TYPE 1     |  |
| 3 BEDROOMS         | 2 BEDROOMS | 2 BEDROOMS | 3 BEDROOMS |  |
| APT. 411           | APT. 412   | APT. 413   | APT. 414   |  |
| TYPE 1             | TYPE 2     | TYPE 2     | TYPE 1     |  |
| 3 BEDROOMS         | 2 BEDROOMS | 2 BEDROOMS | 3 BEDROOMS |  |
| APT. 401           | APT. 402   | APT. 403   | APT. 404   |  |
| BASEMENT / PARKING |            |            |            |  |

#### APARTMENT AREA

| * Garden        | 27,65 m <sup>2</sup>  |  |
|-----------------|-----------------------|--|
| TOTAL BUILT     | 139,17 m <sup>2</sup> |  |
| TERRACE BUILT   | 26,29 m <sup>2</sup>  |  |
| INTERNAL BUILT  | 112,88 m²             |  |
| TOTAL USABLE    | 123,08 m <sup>2</sup> |  |
| TERRACE USABLE  | 24,59 m <sup>2</sup>  |  |
| INTERNAL USABLE | 98,49 m²              |  |
| Bathroom 2      | 5,12 m <sup>2</sup>   |  |
| Bedroom 2       | 11,77 m <sup>2</sup>  |  |
| Dressing room   | 3,28 m <sup>2</sup>   |  |
| Bathroom 1      | 6,23 m <sup>2</sup>   |  |
| Bedroom 1       | 12,83 m <sup>2</sup>  |  |
| Kitchen         | 12,08 m <sup>2</sup>  |  |
| Living room     | 41,17 m <sup>2</sup>  |  |
| 11011           | 0,01111               |  |