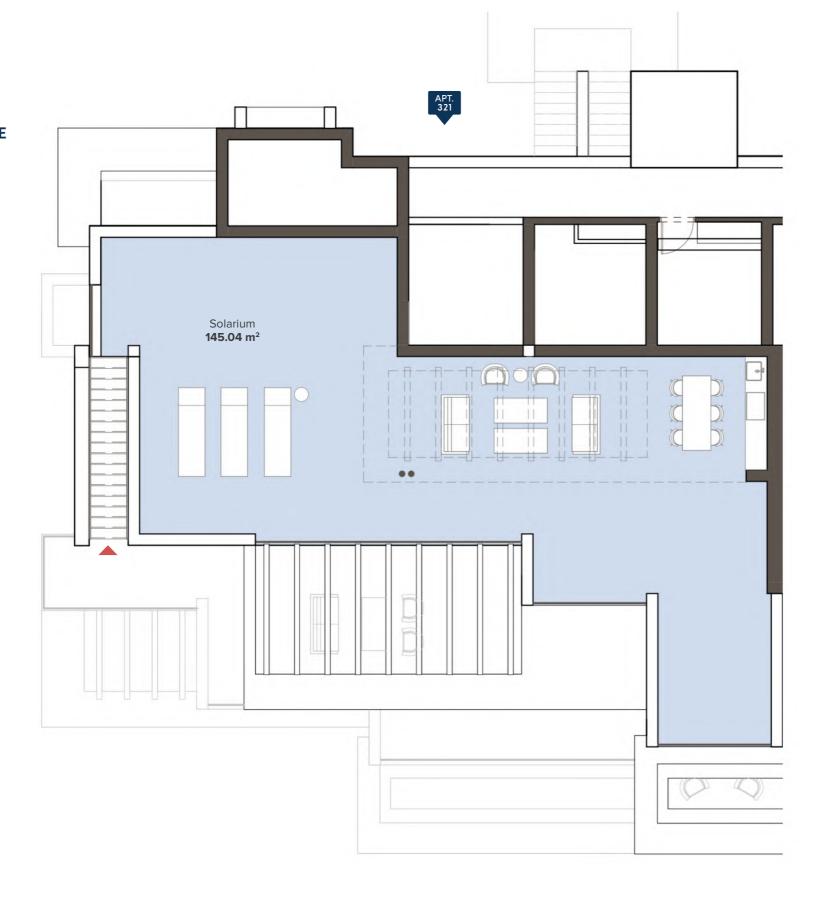

# Block 3 SOLARIUM

TYPE C1

**3 BEDROOM PENTHOUSE** 

## 3 BEDROOM PENTHOUSE SECOND FLOOR

**APT. 321** 

|  |                     |                                                       | SOLARIUM                         |                                  | COLABIUM               |                                  |                                  |  |  |
|--|---------------------|-------------------------------------------------------|----------------------------------|----------------------------------|------------------------|----------------------------------|----------------------------------|--|--|
|  |                     |                                                       | SOLARIUM                         |                                  |                        |                                  |                                  |  |  |
|  |                     | TYPE C1<br>3 BEDROOM<br>APT. 321                      |                                  | TYPE A1<br>3 BEDROOM<br>APT. 322 |                        | TYPE CI<br>3 BEDROOM<br>APT. 323 |                                  |  |  |
|  |                     | TYPE B1 TYPE A2 3 BEDROOM 2 BEDROOM APT. 311 APT. 312 |                                  | TYPE A1<br>3 BEDROOM<br>APT. 313 |                        | TYPE A2<br>2 BEDROOM<br>APT. 314 | TYPE B1<br>3 BEDROOM<br>APT. 315 |  |  |
|  |                     | TYPE B1<br>BEDROOM<br>APT. 301                        | TYPE A2<br>2 BEDROOM<br>APT. 302 | 3 BED                            | PE A1<br>ROOM<br>. 303 | TYPE A2<br>2 BEDROOM<br>APT. 304 | TYPE B1<br>3 BEDROC<br>APT. 305  |  |  |
|  | DACEMENT / DADIVING |                                                       |                                  |                                  |                        |                                  | П                                |  |  |

### **APARTMENT AREA**

| Hall                       | 3,88 m²               |
|----------------------------|-----------------------|
| Living room                | 41,93 m <sup>2</sup>  |
| Kitchen                    | 12,50 m <sup>2</sup>  |
| Bedroom 1                  | 10,47 m <sup>2</sup>  |
| Bathroom 1                 | 5,10 m <sup>2</sup>   |
| Bedroom 2                  | 11,13 m²              |
| Master Bedroom             | 15,26 m <sup>2</sup>  |
| Master Bathroom            | 5,10 m <sup>2</sup>   |
| Terrace                    | 75,52 m <sup>2</sup>  |
|                            |                       |
| Useful surface             | 325,93 m <sup>2</sup> |
| Solarium                   | 145.04 m <sup>2</sup> |
| Area decreto 218/2005 boja | 115,91 m²             |

374,83 m<sup>2</sup>

TOTAL BUILT AREA

This document is for information purposes only. The areas and measurements shown are approximate and may be modified for technical reasons and/or administrative issues. All furniture shown is for illustrative purposes. "Prices do not include taxes, legal fees, stamp duties and notary fees associated with the purchase. This is an informative document, not part of any contract. Prices are susceptible of changes at the Developer's discretion.