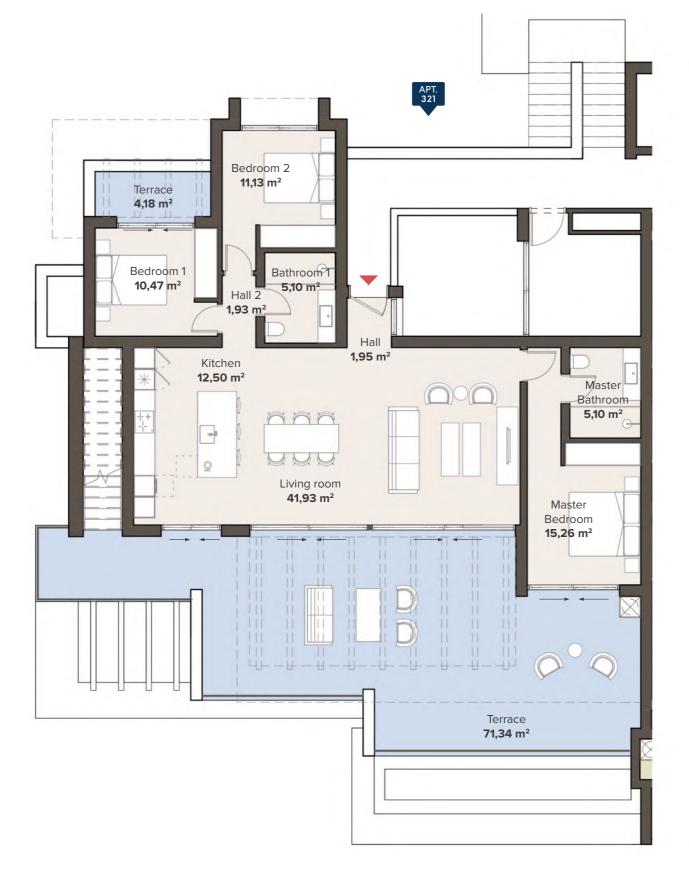

# Block 3 SECOND FLOOR

TYPE C1

**3 BEDROOM PENTHOUSE** 

## 3 BEDROOM PENTHOUSE SECOND FLOOR

**APT. 321** 

|  |                     |                                                       | SOLARIUM                         |                                  |                        |                                  |  |                                  |  |  |
|--|---------------------|-------------------------------------------------------|----------------------------------|----------------------------------|------------------------|----------------------------------|--|----------------------------------|--|--|
|  |                     | TYPE C1<br>3 BEDROOM<br>APT. 321                      |                                  | TYPE A1<br>3 BEDROOM<br>APT. 322 |                        | TYPE C1<br>3 BEDROOM<br>APT. 323 |  | OM                               |  |  |
|  |                     | TYPE B1 TYPE A2 3 BEDROOM 2 BEDROOM APT. 311 APT. 312 |                                  | TYPE A1<br>3 BEDROOM<br>APT. 313 |                        | TYPE A2<br>2 BEDROOM<br>APT. 314 |  | TYPE B1<br>3 BEDROOM<br>APT. 315 |  |  |
|  |                     | TYPE B1<br>BEDROOM<br>APT. 301                        | TYPE A2<br>2 BEDROOM<br>APT. 302 | 3 BED                            | PE A1<br>ROOM<br>. 303 | TYPE A2<br>2 BEDROO<br>APT. 304  |  | TYPE B1<br>3 BEDROC<br>APT. 305  |  |  |
|  | DACEMENT / DADIVING |                                                       |                                  |                                  |                        |                                  |  |                                  |  |  |

### **APARTMENT AREA**

| Hall                       | 3,88 m²               |
|----------------------------|-----------------------|
| Living room                | 41,93 m <sup>2</sup>  |
| Kitchen                    | 12,50 m <sup>2</sup>  |
| Bedroom 1                  | 10,47 m <sup>2</sup>  |
| Bathroom 1                 | 5,10 m <sup>2</sup>   |
| Bedroom 2                  | 11,13 m²              |
| Master Bedroom             | 15,26 m <sup>2</sup>  |
| Master Bathroom            | 5,10 m <sup>2</sup>   |
| Terrace                    | 75,52 m <sup>2</sup>  |
|                            | 225.02.2              |
| Useful surface             | 325,93 m <sup>2</sup> |
| Solarium                   | 145.04 m <sup>2</sup> |
| Area decreto 218/2005 boja | 115,91 m²             |

374,83 m<sup>2</sup>

TOTAL BUILT AREA