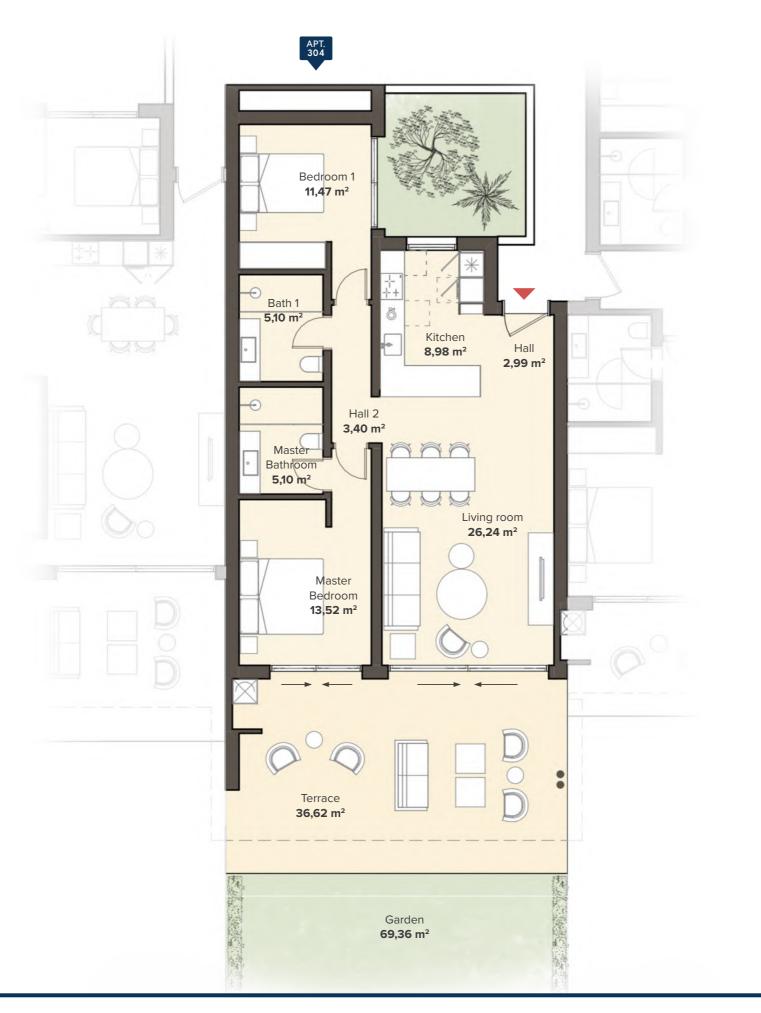

## Block 3 GROUND FLOOR

TYPE A2

**2 BEDROOM APARTMENT** 

## 2 BEDROOM APARTMENT GROUND FLOOR

**APT. 304** 

|  |   | SOLARIUM                         |                                  |                                  | SOLARIUM |                                  |                                 |   |
|--|---|----------------------------------|----------------------------------|----------------------------------|----------|----------------------------------|---------------------------------|---|
|  |   | TYPE C1<br>3 BEDROOM<br>APT. 321 |                                  | TYPE A1<br>3 BEDROOM<br>APT. 322 |          | TYPE CI<br>3 BEDROOM<br>APT. 323 |                                 |   |
|  | 3 | TYPE B1<br>BEDROOM<br>APT. 311   | TYPE A2<br>2 BEDROOM<br>APT. 312 | TYPE A1<br>3 BEDROOM<br>APT. 313 |          | TYPE A2<br>2 BEDROOM<br>APT. 314 | TYPE B1<br>3 BEDROO<br>APT. 315 | М |
|  |   | TYPE B1<br>BEDROOM<br>APT. 301   | TYPE A2<br>2 BEDROOM<br>APT. 302 | TYPE A1<br>3 BEDROOM<br>APT. 303 |          | TYPE A2<br>2 BEDROOM<br>APT. 304 | TYPE B1<br>3 BEDROO<br>APT. 305 |   |
|  |   |                                  |                                  |                                  |          |                                  |                                 | - |

## **APARTMENT AREA**

| Hall            | 6,39 m <sup>2</sup>  |
|-----------------|----------------------|
| Living room     | 26,24 m <sup>2</sup> |
| Kitchen         | 8,98 m²              |
| Bedroom 1       | 11,47 m²             |
| Bathroom 1      | 5,10 m <sup>2</sup>  |
| Master Bedroom  | 13,52 m²             |
| Master Bathroom | 5,10 m <sup>2</sup>  |
| Terrace         | 36,62 m <sup>2</sup> |
|                 |                      |

Useful surface 113,42 m²
Garden 69,36 m²
Area decreto 218/2005 boja 84,48 m²
TOTAL BUILT AREA 129,59 m²