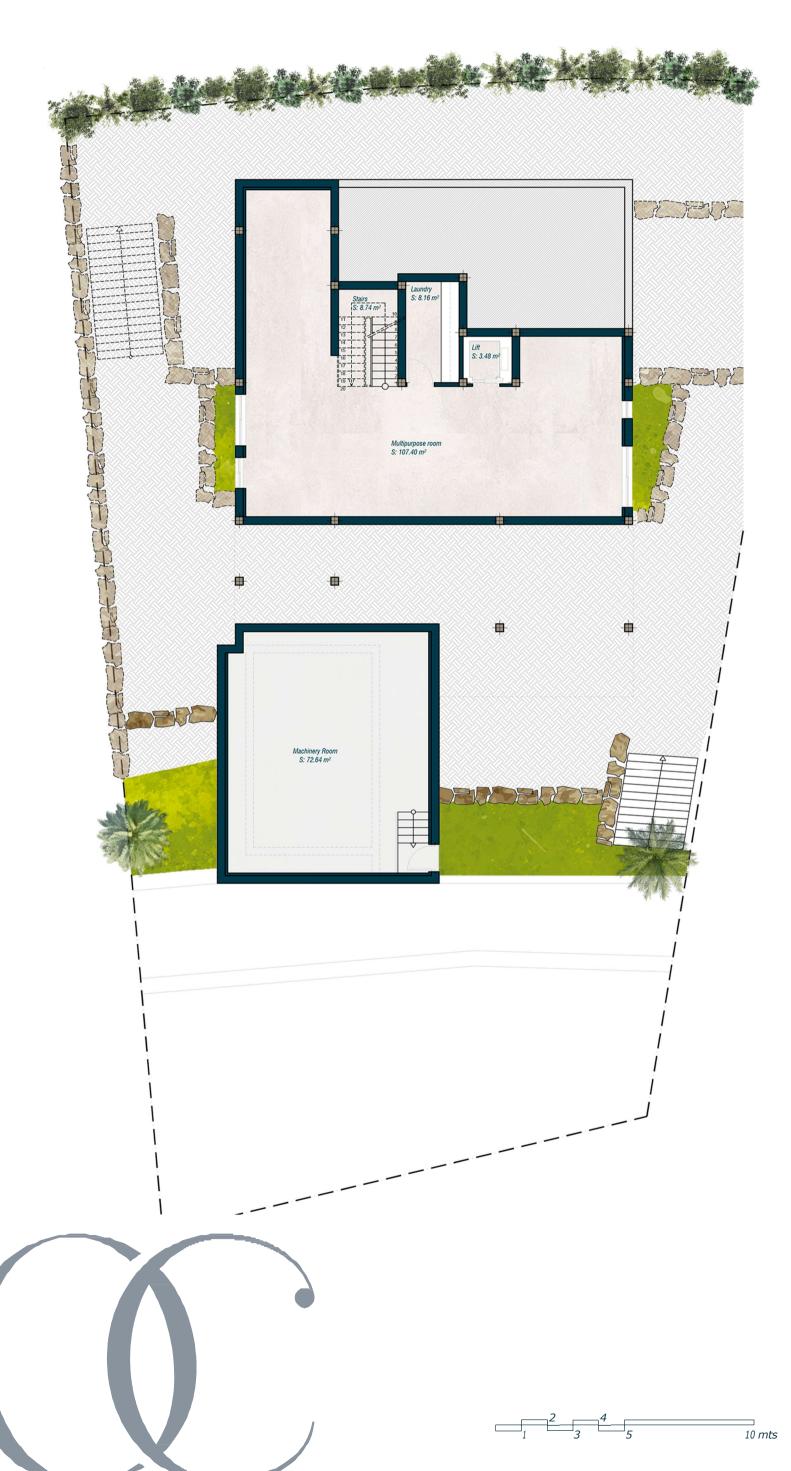

## VILLA 3 BASEMENT

Plot Surface 1006,40 sqm

Basement 236,61 sqm Ground Floor 103,85 sqm

Upper Floor 133,00 sqm Solarium 34,97 sqm

Total Interior 508,43 sqm

Covered 60,80 sqm

Uncovered 225,47 sqm

Exterior 37,25 sqm Parking

Swimming Pool 45,57 sqm

Garden
Courtyard 11,53 sqm

Total Exterior 380,62 sqm

Total Exterior 889,05 sqm

Bedrooms 3
Bathrooms 3

Toilets

Exterior 2 cars

\*All the surfaces detailed in this floor plan correspond to built areas.

The floor plan above is not final as it has been designed in accordance with the Building Execution Project and, consequently, THE VIEW CHASE DEVELOPMENT I S.L. reserves the right to include whatever changes due to technical and/or legal imperatives required by any public Administration or Agency. These changes, in any case, will be in accordance with the progress of the construction work. The accessory elements (for example, including the kitchen) are merely for illustrative purposes. The rotation sense of doors and the distribution of sanitary fittings are not binding. The surface areas shown are approximate and, may be altered for technical and/or legal reasons in the course of the construcion work.