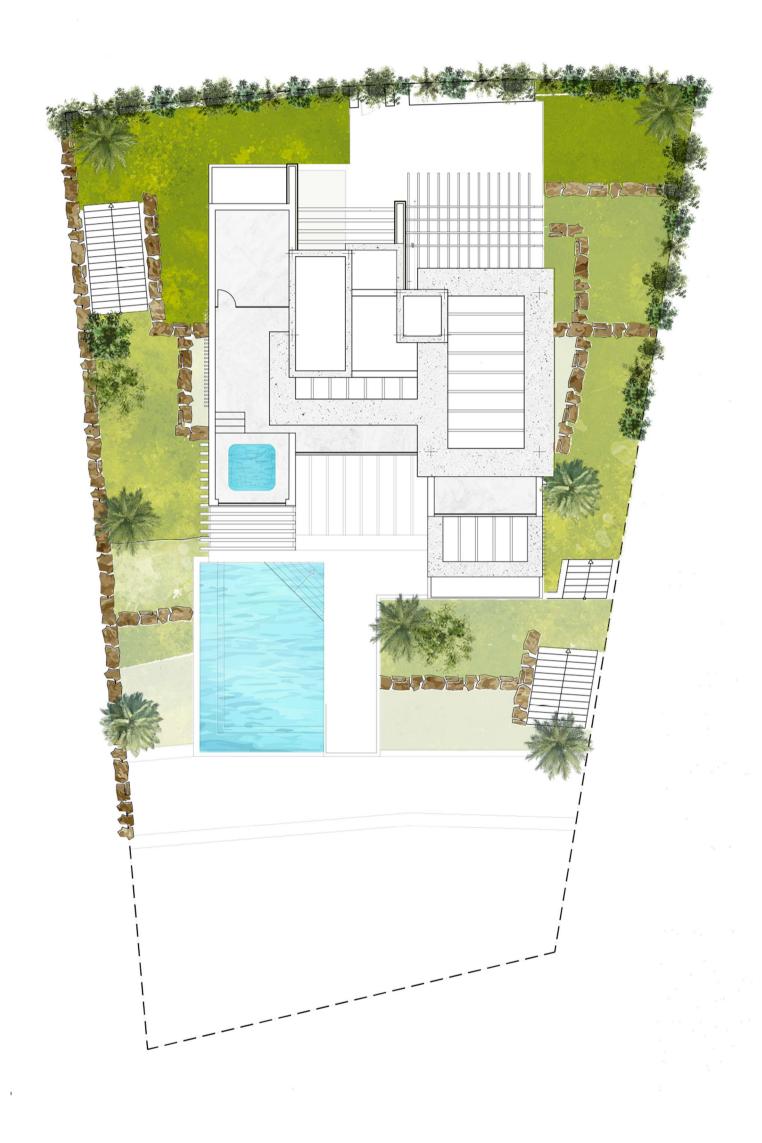

# VILLA 3 SITE PLAN

1006,40 sqm

**Plot Surface** 

Basement 236,61 sqm
Ground Floor 103,85 sqm
Upper Floor 133,00 sqm
Solarium 34,97 sqm
Total Interior 508,43 sqm

Covered
Terraces

Uncovered
Terraces

Exterior
Parking

60,80 sqm

225,47 sqm

37,25 sqm

Swimming Pool 45,57 sqm

Garden
Courtyard 11,53 sqm

**Total Exterior** 

Parking

Total Exterior 889,05 sqm

380,62 sqm

Bedrooms 3
Bathrooms 3
Toilets 1
Exterior 2 cars

\*All the surfaces detailed in this floor plan correspond to built areas.

The floor plan above is not final as it has been designed in accordance with the Building Execution Project and, consequently, THE VIEW CHASE DEVELOPMENT I S.L. reserves the right to include whatever changes due to technical and/or legal imperatives required by any public Administration or Agency. These changes, in any case, will be in accordance with the progress of the construction work. The accessory elements (for example, including the kitchen) are merely for illustrative purposes. The rotation sense of doors and the distribution of sanitary fittings are not binding. The surface areas shown are approximate and, may be altered for technical and/or legal reasons in the course of the construcion work.