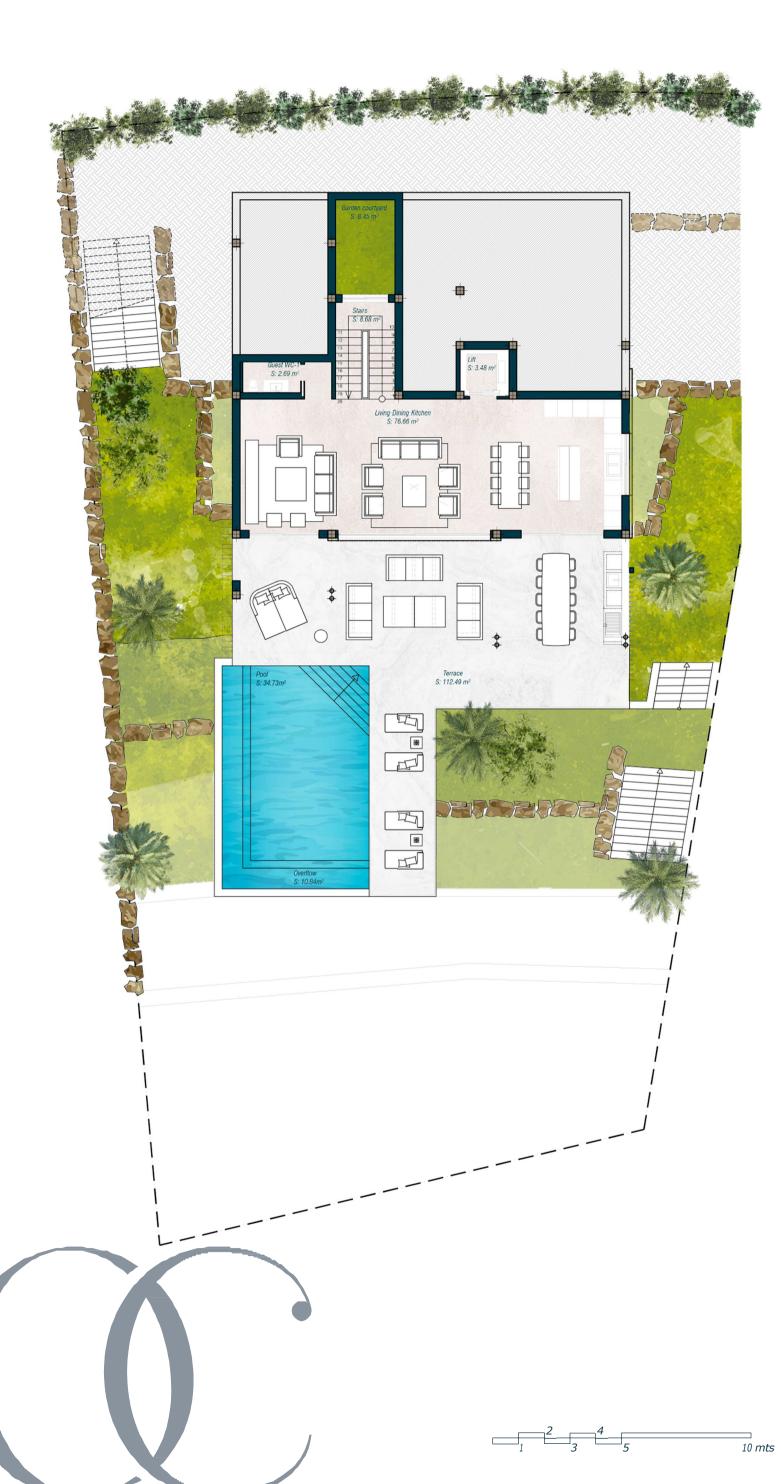

## VILLA 3 GROUND FLOOR

Plot Surface 1006,40 sqm

Basement 236,61 sqm Ground Floor 103,85 sqm

Upper Floor 133,00 sqm
Solarium 34,97 sqm

Total Interior 508,43 sqm

Covered 60,80 sqm

Uncovered 225,47 sqm Terraces

Exterior 37,25 sqm Parking

Swimming Pool 45,57 sqm

Garden
Courtyard 11,53 sqm

Total Exterior 380,62 sqm

Total Exterior 889,05 sqm

Bedrooms 3
Bathrooms 3

Toilets 1

Exterior 2 cars

\*All the surfaces detailed in this floor plan correspond to built areas.

The floor plan above is not final as it has been designed in accordance with the Building Execution Project and, consequently, THE VIEW CHASE DEVELOPMENT I S.L. reserves the right to include whatever changes due to technical and/or legal imperatives required by any public Administration or Agency. These changes, in any case, will be in accordance with the progress of the construction work. The accessory elements (for example, including the kitchen) are merely for illustrative purposes. The rotation sense of doors and the distribution of sanitary fittings are not binding. The surface areas shown are approximate and, may be altered for technical and/or legal reasons in the course of the construcion work.