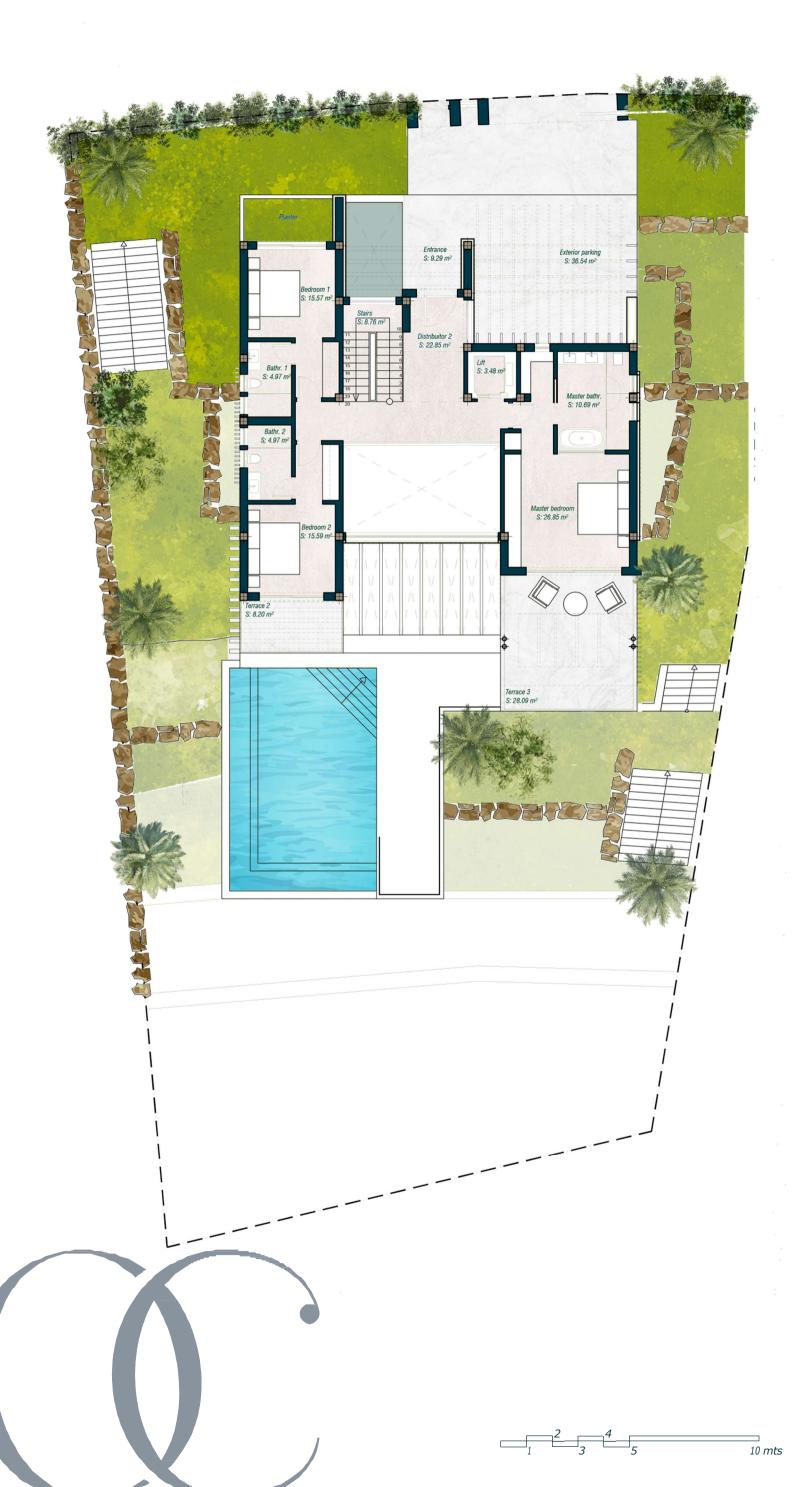

## VILLA 3 UPPER FLOOR

1006,40 sqm

Basement 236,61 sqm

**Plot Surface** 

Ground Floor 103,85 sqm
Upper Floor 133,00 sqm

Solarium 34,97 sqm

Total Interior 508,43 sqm

Covered 60,80 sqm

Uncovered 225,47 sqm
Terraces 27.25 sqm

Parking 37,25 sqm
Swimming Pool 45,57 sqm

Garden 11,53 sqm

**Total Exterior** 

\_ \_ \_ \_

380,62 sqm

Total Exterior 889,05 sqm

Bedrooms 3
Bathrooms 3

Toilets 1

Exterior 2 cars

\*All the surfaces detailed in this floor plan correspond to built areas.

The floor plan above is not final as it has been designed in accordance with the Building Execution Project and, consequently, THE VIEW CHASE DEVELOPMENT I S.L. reserves the right to include whatever changes due to technical and/or legal imperatives required by any public Administration or Agency. These changes, in any case, will be in accordance with the progress of the construction work. The accessory elements (for example, including the kitchen) are merely for illustrative purposes. The rotation sense of doors and the distribution of sanitary fittings are not binding. The surface areas shown are approximate and, may be altered for technical and/or legal reasons in the course of the construcion work.