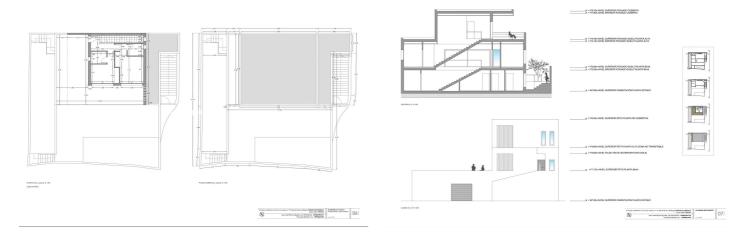

The project which is ready for the building license consists of a detached villa with private swimming pool and garage. It is developed to have basement, ground floor and first floor, with a garage for two vehicles and a swimming pool. It has been oriented so that the main views are directed to the points where there are no buildings, thus increasing the feeling of privacy.

Basement level with gym, storage rooms, installation room, ironing room, wine cellar, bathroom 1, laundry room, garage and patio. Total usable area of basement 223.97 m2.

Ground floor level with living room, dining room, kitchen, master bedroom, bathroom 2, dressing room, toilet, hallway, covered entrance, covered porch and swimming pool. Total usable area ground floor 212.43 m2. Closed constructed area on ground floor 89.60 m2.

First floor with bedroom 1, bedroom 2, hall, bathroom 3, bathroom 4, covered terrace and open terrace. Total usable area first floor 83.10 m2. Closed constructed area on the first floor 46.91 m2

Total projected usable area 519.50 m2. Total built area computable at urban planning level 136.51 m2.