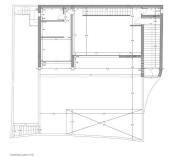

First floor with bedroom 1, bedroom 2, hall, bathroom 3, bathroom 4, covered terrace and open terrace. Total usable area first floor 83.10 m2. Closed constructed area on the first floor 46.91 m2

Total projected usable area 519.50 m2. Total built area computable at urban planning level 136.51 m2.