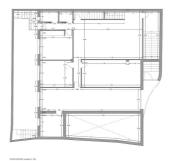

The project which is ready for the building license consists of a detached villa with private swimming pool and garage. It is developed to have basement, ground floor and first floor, with a garage for two vehicles and a swimming pool. It has been oriented so that the main views are directed to the points where there are no buildings, thus increasing the feeling of privacy.

Basement level with gym, storage rooms, installation room, ironing room, wine cellar, bathroom 1, laundry room, garage and patio. Total usable area of basement 223.97 m2.

Ground floor level with living room, dining room, kitchen, master bedroom, bathroom 2, dressing room, toilet, hallway, covered entrance, covered porch and swimming pool. Total usable area ground floor 212.43 m2. Closed constructed area on ground floor 89.60 m2.