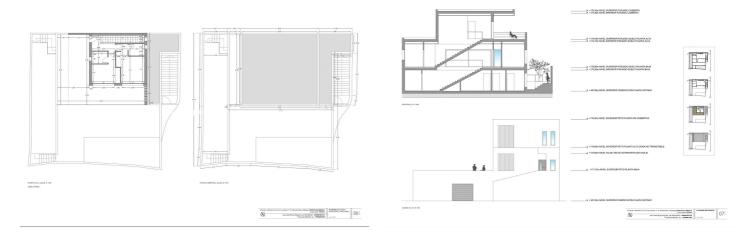

The project which is ready for the building license consists of a detached villa with private swimming pool and garage. It is developed to have basement, ground floor and first floor, with a garage for two vehicles and a swimming pool. It has been oriented so that the main views are directed to the points where there are no buildings, thus increasing the feeling of privacy.

Basement level with gym, storage rooms, installation room, ironing room, wine cellar, bathroom 1, laundry room, garage and patio. Total usable area of basement 223.97 m2.

Ground floor level with living room, dining room, kitchen, master bedroom, bathroom 2, dressing room, toilet, hallway, covered entrance, covered porch and swimming pool. Total usable area ground floor 212.43 m2. Closed constructed area on ground floor 89.60 m2.

First floor with bedroom 1, bedroom 2, hall, bathroom 3, bathroom 4, covered terrace and open terrace. Total usable area first floor 83.10 m2. Closed constructed area on the first floor 46.91 m2

Total projected usable area 519.50 m2. Total built area computable at urban planning level 136.51 m2.