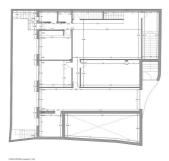

The project which is ready for the building license consists of a detached villa with private swimming pool and garage. It is developed to have basement, ground floor and first floor, with a garage for two vehicles and a swimming pool. It has been oriented so that the main views are directed to the points where there are no buildings, thus increasing the feeling of privacy.

Basement level with gym, storage rooms, installation room, ironing room, wine cellar, bathroom 1, laundry room, garage and patio. Total usable area of basement 223.97 m2.

Ground floor level with living room, dining room, kitchen, master bedroom, bathroom 2, dressing room, toilet, hallway, covered entrance, covered porch and swimming pool. Total usable area ground floor 212.43 m2. Closed constructed area on ground floor 89.60 m2.