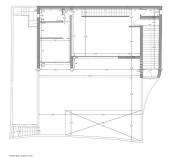

First floor with bedroom 1, bedroom 2, hall, bathroom 3, bathroom 4, covered terrace and open terrace. Total usable area first floor 83.10 m2. Closed constructed area on the first floor 46.91 m2

Total projected usable area 519.50 m2. Total built area computable at urban planning level 136.51 m2.