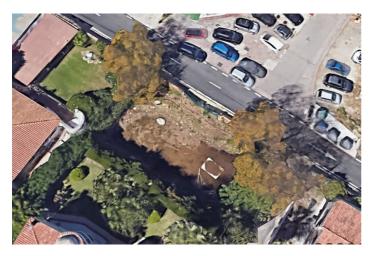

## Land for sale in Nueva Andalucía, Marbella

578.000€

Reference: R4926223 Plot Size: 390m<sup>2</sup> Build Size: 166m<sup>2</sup>

## Costa del Sol, Nueva Andalucía

Nestled in the heart of Nueva Andalucía, just a 5-minute drive from the world-renowned Puerto Banús, this plot represents a rare and golden opportunity for visionary investors and developers. Boasting an enviable location in one of Marbella's most prestigious areas, this property offers unparalleled access to luxury boutiques, vibrant nightlife, exquisite dining options, and pristine beaches. Spanning an ample size and surrounded by the lush scenery of Marbella's iconic Golf Valley, this plot provides the perfect canvas for creating a remarkable residential masterpiece or a lucrative development project. Whether your vision includes a modern villa, a boutique apartment complex, or a bespoke estate, this location guarantees an exceptional lifestyle and high return on investment. Fully Licensed for Your Vision This plot comes with all the necessary licenses in place, streamlining the process for your new project. With the paperwork ready, you can focus on bringing your dream development to life without delays or complications. Visualize the Possibilities We understand the importance of envisioning your project, which is why we offer an exclusive video showcasing the potential of this incredible plot. From stunning architectural concepts to landscape ideas, the video provides inspiration and insight into the endless opportunities this property offers. Don't miss the chance to secure a piece of prime real estate in Marbella's most sought-after location. Contact us today for more information, to schedule a visit, or to request the video of the potential project. Let us help you turn your vision into reality in the heart of the Costa del Sol.