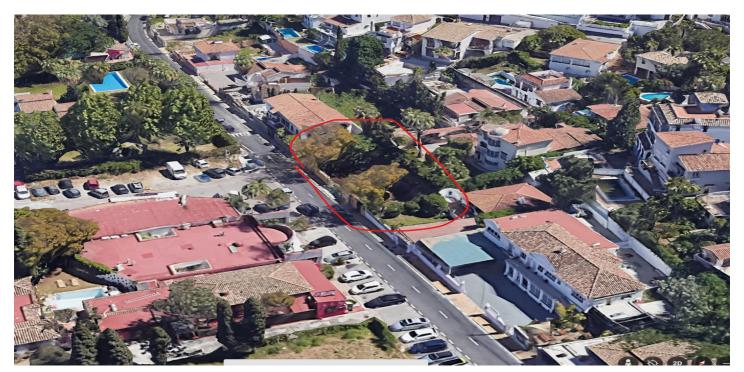

## Land for sale in Nueva Andalucía, Marbella

578.000€

Reference: R4926223 Plot Size: 390m<sup>2</sup> Build Size: 166m<sup>2</sup>

## Costa del Sol, Nueva Andalucía

Nestled in the heart of Nueva Andalucía, just a 5-minute drive from the world-renowned Puerto Banús, this plot represents a rare and golden opportunity for visionary investors and developers. Boasting an enviable location in one of Marbella's most prestigious areas, this property offers unparalleled access to luxury boutiques, vibrant nightlife, exquisite dining options, and pristine beaches. Spanning an ample size and surrounded by the lush scenery of Marbella's iconic Golf Valley, this plot provides the perfect canvas for creating a remarkable residential masterpiece or a lucrative development project. Whether your vision includes a modern villa, a boutique apartment complex, or a bespoke estate, this location guarantees an exceptional lifestyle and high return on investment. Fully Licensed for Your Vision This plot comes with all the necessary licenses in place, streamlining the process for your new project. With the paperwork ready, you can focus on bringing your dream development to life without delays or complications. Visualize the Possibilities We understand the importance of envisioning your project, which is why we offer an exclusive video showcasing the potential of this incredible plot. From stunning architectural concepts to landscape ideas, the video provides inspiration and insight into the endless opportunities this property offers. Don't miss the chance to secure a piece of prime real estate in Marbella's most sought-after location. Contact us today for more information, to schedule a visit, or to request the video of the potential project. Let us help you turn your vision into reality in the heart of the Costa del Sol.