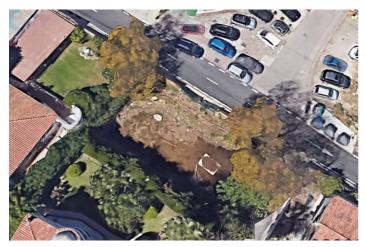

## Land for sale in Nueva Andalucía, Marbella

578,000€

Reference: R4926223 Plot Size: 390m<sup>2</sup> Build Size: 166m<sup>2</sup>

## Costa del Sol, Nueva Andalucía

Nestled in the heart of Nueva Andalucía, just a 5-minute drive from the world-renowned Puerto Banús, this plot represents a rare and golden opportunity for visionary investors and developers. Boasting an enviable location in one of Marbella's most prestigious areas, this property offers unparalleled access to luxury boutiques, vibrant nightlife, exquisite dining options, and pristine beaches. Spanning an ample size and surrounded by the lush scenery of Marbella's iconic Golf Valley, this plot provides the perfect canvas for creating a remarkable residential masterpiece or a lucrative development project. Whether your vision includes a modern villa, a boutique apartment complex, or a bespoke estate, this location guarantees an exceptional lifestyle and high return on investment. Fully Licensed for Your Vision This plot comes with all the necessary licenses in place, streamlining the process for your new project. With the paperwork ready, you can focus on bringing your dream development to life without delays or complications. Visualize the Possibilities We understand the importance of envisioning your project, which is why we offer an exclusive video showcasing the potential of this incredible plot. From stunning architectural concepts to landscape ideas, the video provides inspiration and insight into the endless opportunities this property offers. Don't miss the chance to secure a piece of prime real estate in Marbella's most sought-after location. Contact us today for more information, to schedule a visit, or to request the video of the potential project. Let us help you turn your vision into reality in the heart of the Costa del Sol.