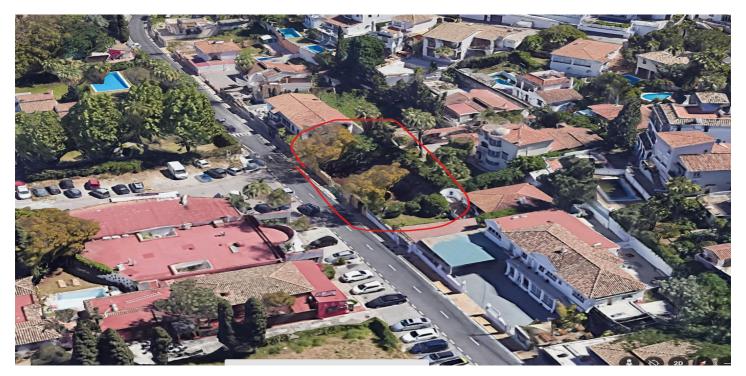

## Land for sale in Nueva Andalucía, Marbella

578,000€

Reference: R4926223 Plot Size: 390m<sup>2</sup> Build Size: 166m<sup>2</sup>

## Costa del Sol, Nueva Andalucía

Nestled in the heart of Nueva Andalucía, just a 5-minute drive from the world-renowned Puerto Banús, this plot represents a rare and golden opportunity for visionary investors and developers. Boasting an enviable location in one of Marbella's most prestigious areas, this property offers unparalleled access to luxury boutiques, vibrant nightlife, exquisite dining options, and pristine beaches. Spanning an ample size and surrounded by the lush scenery of Marbella's iconic Golf Valley, this plot provides the perfect canvas for creating a remarkable residential masterpiece or a lucrative development project. Whether your vision includes a modern villa, a boutique apartment complex, or a bespoke estate, this location guarantees an exceptional lifestyle and high return on investment. Fully Licensed for Your Vision This plot comes with all the necessary licenses in place, streamlining the process for your new project. With the paperwork ready, you can focus on bringing your dream development to life without delays or complications. Visualize the Possibilities We understand the importance of envisioning your project, which is why we offer an exclusive video showcasing the potential of this incredible plot. From stunning architectural concepts to landscape ideas, the video provides inspiration and insight into the endless opportunities this property offers. Don't miss the chance to secure a piece of prime real estate in Marbella's most sought-after location. Contact us today for more information, to schedule a visit, or to request the video of the potential project. Let us help you turn your vision into reality in the heart of the Costa del Sol.