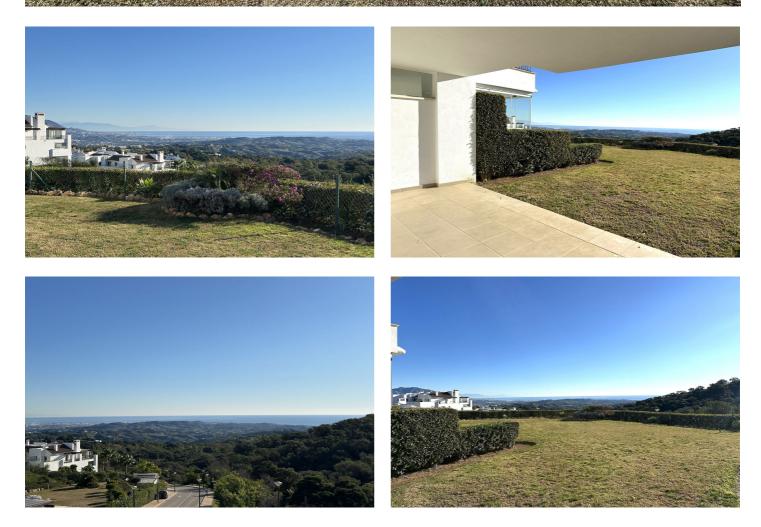

## Costa del Sol, La Mairena

The apartment is located in La Floresta de la Mairena a complex located in a beautiful environment, declared a nature reserve by UNESCO, and only 7 km from the beach of Elviria, east of Marbella.The complex is surrounded by a forest of cork oaks with sea views. It breathes a relaxed atmosphere, quiet, away from traffic but perfectly connected to good roads with the center of Marbella.La Floresta de La Mairena is located in the vicinity of the famous German School and just a few minutes walking from the golf course of El Soto. All the owners of La Floresta de la Mairena will have free access to the golf course El Soto, 9 holes, par 3, which also has a gym, sauna, paddle and a clubhouse with restaurant. 5 minutes by car, you can also enjoy the famous 36-hole La Cala golf course and the Santa Maria Golf course.The complex has 2 swimming pools, communal gardens and outdoor parking. Two bedrooms and two bathrooms, large living room with direct access to a covered terrace and a private garden. Modern kitchen open to the living room. Awesome views of the forest and the sea.