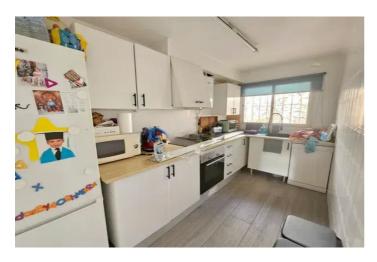

The recently renovated kitchen is a culinary enthusiast's dream, featuring modern amenities and a functional layout that inspires creativity and comfort. With two inviting bedrooms and a well-appointed bathroom complete with a refreshing shower, this home caters to both relaxation and practicality. Step outside to discover a variety of terraces and a solarium, where you can indulge in sun-soaked afternoons or unwind under the stars. The charming porch provides a serene retreat, ensuring your privacy, while the closed garage offers direct access to the home, combining convenience with security. Built in 1970 and set on a generous 96 m² plot, this residence is equipped with air conditioning, making it an ideal sanctuary for those who appreciate a warm, inviting climate.