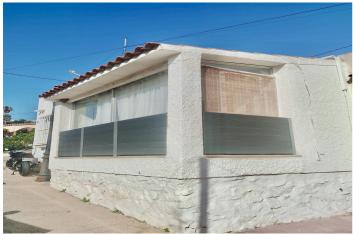

## Costa del Sol, El Chaparral

This charming abode boasts an impressive 80 m² of built space, with 70 m² of thoughtfully designed living area that invites an abundance of natural light, thanks to its south-facing orientation ust a mere three-minute stroll from the pristine beach.. The spacious living room serves as the heart of the home, offering a bright and airy atmosphere that is perfect for creating cherished memories with loved ones. The seamless flow between indoor and outdoor spaces enhances the overall experience, allowing you to bask in the beauty of nature that surrounds you.

The recently renovated kitchen is a culinary enthusiast's dream, featuring modern amenities and a functional layout that inspires creativity and comfort. With two inviting bedrooms and a well-appointed bathroom complete with a refreshing shower, this home caters to both relaxation and practicality. Step outside to discover a variety of terraces and a solarium, where you can indulge in sun-soaked afternoons or unwind under the stars. The charming porch provides a serene retreat, ensuring your privacy, while the closed garage offers direct access to the home, combining convenience with security. Built in 1970 and set on a generous 96 m² plot, this residence is equipped with air conditioning, making it an ideal sanctuary for those who appreciate a warm, inviting climate.