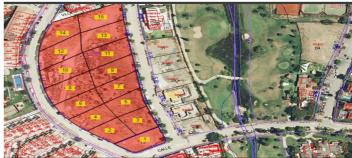

## Costa del Sol, Estepona

Estepona, INVESTOR ALERT 15 plots for villas in the same area, Bsic PROYECT AND LICENSE APPROVED for 11 of these plots Between Puerto Banus and Estepona town, 15 plots for sale, you can build 15 individual villas, located in the exclusive urbanization of El Campanario, next to a 9-hole golf course as well as a clubhouse that offers a restaurant, gym, spa and all kinds of services nearby. Ideally positioned on the second line of golf and surrounded by high-end villas and luxury apartments, this prime land offers a buildability of 0.4%. The plots range from 550 to 750 m<sup>2</sup>, with a total land area of 9,751 m<sup>2</sup> and a buildable area of 3,900 m<sup>2</sup>-perfect for a high-end residential development. With a competitive average sale price and a list of interested buyers already in place, this is a prime opportunity for a swift and profitable development. Don't miss out on this rare investment in one of southern Spain's most desirable locations. Situated in the sought-after Campanario area, this location is unmatched-just 3 km from the A-340 road and 4 km from Marbella's center. The area is fully urbanized with essential infrastructure in place, including water, electricity, sewage, public lighting, and sidewalks, ensuring convenience and a high standard of living. There is a wide variety of luxury properties for sale that you can find on the New Golden Mile in Estepona, from prestigious frontline beach developments, exclusive villas, golf flats, five star hotels such as Las Dunas or Kempinski and luxury beachfront penthouses. The New Golden Mile is considered one of the best luxury destinations in Europe for several reasons: its climate, with more than 300 days of sunshine, its Mediterranean gastronomy and its location; 30 minutes by car to Gibraltar, 2 hours from Africa by boat and 2 and a half hours to the ski resort of Sierra Nevada in Granada Contact us today for more details or to schedule a visit!