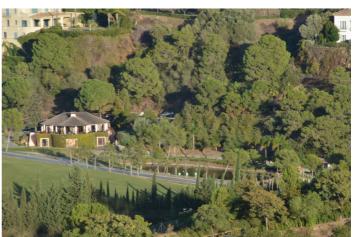

## Costa del Sol, Benahavís

Beautiful 4.196 m2 plot for sale in the exclusive Marbella Club Golf Resort and Equestrian Center. The plot's building allowance is about 10.6% meaning nearly 450 m2 in up to two floors plus terraces and basement (most likely with views due to the slope). This complex is an absolute retreat, quiet, secure and surrounded by nature and golf just a few minutes drive from Guadalmina, Benahavis, Puerto Banus, San Pedro and a wide variety of golf courses, restaurants, etc. This is a plot in high position and with great panoramic views over the golf course, the Club House, the lake and the surrounding country side. It is also conveniently located within walking distance to the Club House and over the 18th hole. The surface slopes down towards NW orientation. A nice plot in a superb spot!!