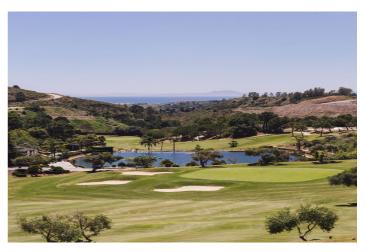

## Costa del Sol, Benahavís

Beautiful 4.196 m2 plot for sale in the exclusive Marbella Club Golf Resort and Equestrian Center. The plot's building allowance is about 10.6% meaning nearly 450 m2 in up to two floors plus terraces and basement (most likely with views due to the slope). This complex is an absolute retreat, quiet, secure and surrounded by nature and golf just a few minutes drive from Guadalmina, Benahavis, Puerto Banus, San Pedro and a wide variety of golf courses, restaurants, etc. This is a plot in high position and with great panoramic views over the golf course, the Club House, the lake and the surrounding country side. It is also conveniently located within walking distance to the Club House and over the 18th hole. The surface slopes down towards NW orientation. A nice plot in a superb spot!!