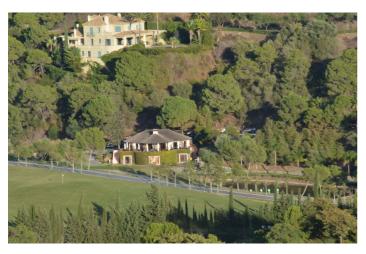

## Costa del Sol, Benahavís

Beautiful 4.196 m2 plot for sale in the exclusive Marbella Club Golf Resort and Equestrian Center. The plot's building allowance is about 10.6% meaning nearly 450 m2 in up to two floors plus terraces and basement (most likely with views due to the slope). This complex is an absolute retreat, quiet, secure and surrounded by nature and golf just a few minutes drive from Guadalmina, Benahavis, Puerto Banus, San Pedro and a wide variety of golf courses, restaurants, etc. This is a plot in high position and with great panoramic views over the golf course, the Club House, the lake and the surrounding country side. It is also conveniently located within walking distance to the Club House and over the 18th hole. The surface slopes down towards NW orientation. A nice plot in a superb spot!!