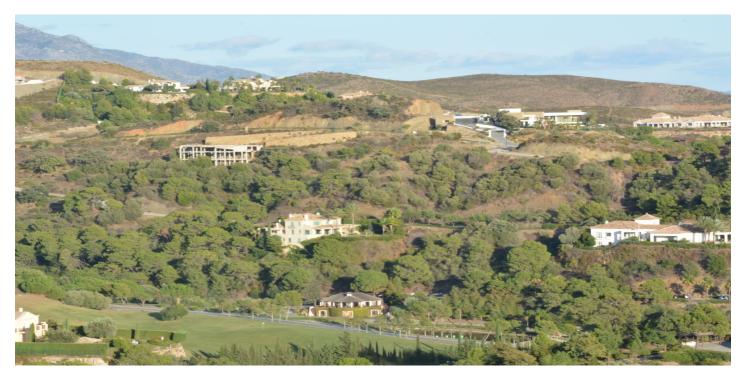

## Costa del Sol, Benahavís

Beautiful 4.196 m2 plot for sale in the exclusive Marbella Club Golf Resort and Equestrian Center. The plot's building allowance is about 10.6% meaning nearly 450 m2 in up to two floors plus terraces and basement (most likely with views due to the slope). This complex is an absolute retreat, quiet, secure and surrounded by nature and golf just a few minutes drive from Guadalmina, Benahavis, Puerto Banus, San Pedro and a wide variety of golf courses, restaurants, etc. This is a plot in high position and with great panoramic views over the golf course, the Club House, the lake and the surrounding country side. It is also conveniently located within walking distance to the Club House and over the 18th hole. The surface slopes down towards NW orientation. A nice plot in a superb spot!!