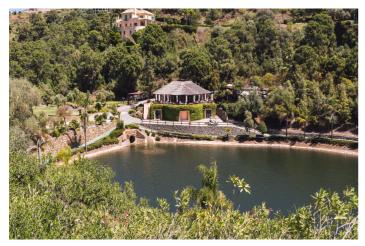

## Costa del Sol, Benahavís

Beautiful 4.196 m2 plot for sale in the exclusive Marbella Club Golf Resort and Equestrian Center. The plot's building allowance is about 10.6% meaning nearly 450 m2 in up to two floors plus terraces and basement (most likely with views due to the slope). This complex is an absolute retreat, quiet, secure and surrounded by nature and golf just a few minutes drive from Guadalmina, Benahavis, Puerto Banus, San Pedro and a wide variety of golf courses, restaurants, etc. This is a plot in high position and with great panoramic views over the golf course, the Club House, the lake and the surrounding country side. It is also conveniently located within walking distance to the Club House and over the 18th hole. The surface slopes down towards NW orientation. A nice plot in a superb spot!!