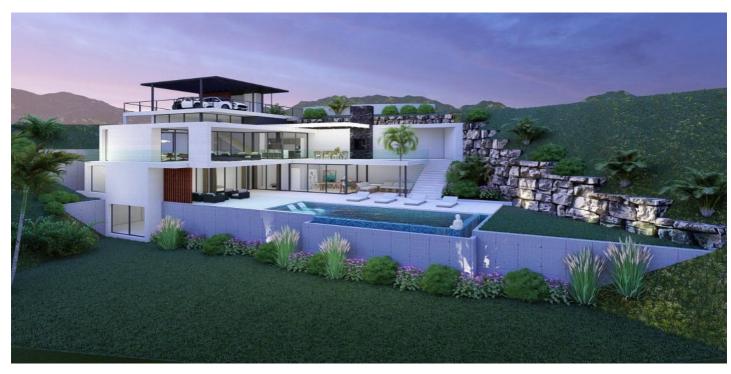

## Land for sale in Elviria, Marbella

Reference: R4900441 Plot Size: 1.080m<sup>2</sup>

## Costa del Sol, Elviria

Plot in Elviria, one of Marbella's most sought-after areas, located near P de Áustria. This prime location offers tranquility and proximity to top-quality beaches, Santa Maria Golf, supermarkets, restaurants, and international schools like the German School of Málaga. With a fully approved architectural project and construction license, this plot is ready for the development of a luxury villa. Enjoy seamless indoor-outdoor living with stunning views sea and mountain. Conveniently situated just 10 minutes from Marbella's center and 40 minutes from Málaga Airport, this property combines privacy and accessibility, making it a perfect investment or family home opportunity.