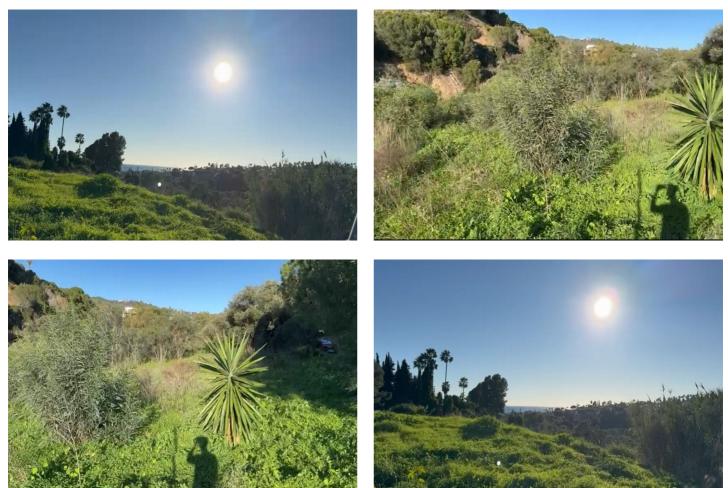

## Land for sale in Elviria, Marbella

Reference: R4900441 Plot Size: 1.080m<sup>2</sup>

## Costa del Sol, Elviria

Plot in Elviria, one of Marbella's most sought-after areas, located near P de Áustria. This prime location offers tranquility and proximity to top-quality beaches, Santa Maria Golf, supermarkets, restaurants, and international schools like the German School of Málaga. With a fully approved architectural project and construction license, this plot is ready for the development of a luxury villa. Enjoy seamless indoor-outdoor living with stunning views sea and mountain. Conveniently situated just 10 minutes from Marbella's center and 40 minutes from Málaga Airport, this property combines privacy and accessibility, making it a perfect investment or family home opportunity.