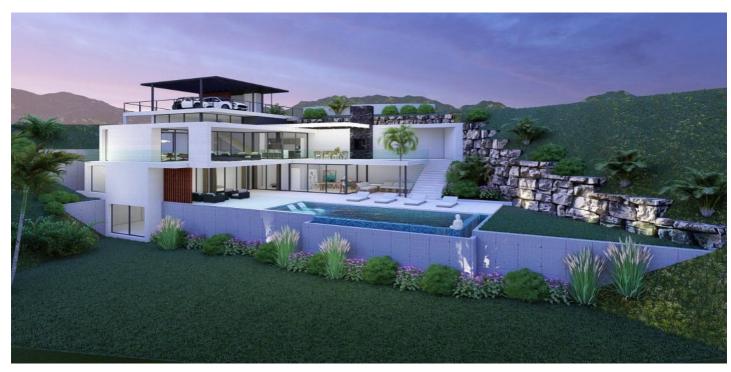

## Costa del Sol, Elviria

Plot in Elviria, one of Marbella's most sought-after areas, located near P de Áustria. This prime location offers tranquility and proximity to top-quality beaches, Santa Maria Golf, supermarkets, restaurants, and international schools like the German School of Málaga. With a fully approved architectural project and construction license, this plot is ready for the development of a luxury villa. Enjoy seamless indoor-outdoor living with stunning views sea and mountain. Conveniently situated just 10 minutes from Marbella's center and 40 minutes from Málaga Airport, this property combines privacy and accessibility, making it a perfect investment or family home opportunity.

## Features:

**Views** Sea Mountain **Setting** Close To Golf