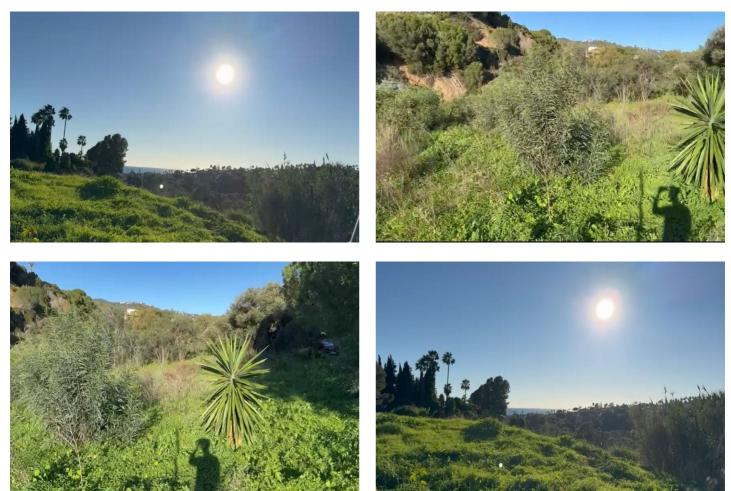

## Costa del Sol, Elviria

Plot in Elviria, one of Marbella's most sought-after areas, located near P de Áustria. This prime location offers tranquility and proximity to top-quality beaches, Santa Maria Golf, supermarkets, restaurants, and international schools like the German School of Málaga. With a fully approved architectural project and construction license, this plot is ready for the development of a luxury villa. Enjoy seamless indoor-outdoor living with stunning views sea and mountain. Conveniently situated just 10 minutes from Marbella's center and 40 minutes from Málaga Airport, this property combines privacy and accessibility, making it a perfect investment or family home opportunity.