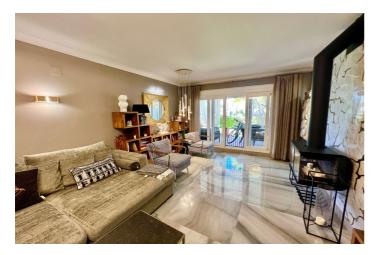

## Costa del Sol, San Pedro de Alcántara

Spacious ground floor apartment beachfront promenade San Pedro de Alcantara. Costa del Sol Spacious ground floor apartment with garden west facing very bright located on the beachfront next to the promenade of San Pedro de Alcantara. Area with many restaurants, tennis and paddle sports club, boulevard and only 4 minutes from Puerto Banús. Closed urbanization with 24 hour security, two large lake-type pools surrounded by large and well-kept community gardens. The apartment has a living-dining room with direct access to the porch, to the gardens and swimming pools of the urbanization, fully equipped kitchen with terrace and laundry room, master bedroom en-suite with dressing area and bathroom with shower , another three very spacious and bright double rooms, two guest bathrooms. The apartment has never been recently reformed to high standarts. It has a large underground parking space and storage room available for private use.