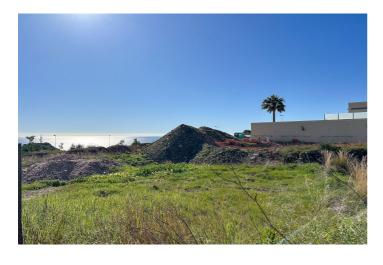

## Residential Plot for sale in Benalmádena, Benalmádena

650.000€

Reference: R4893682 Plot Size: 582m<sup>2</sup> Build Size: 250m<sup>2</sup>

## Costa del Sol, Benalmádena

You now have a rare opportunity to bring your dream home to life in the stunning and extraordinary area of Benalmadena. If you are interested in building your ideal home while surrounded by breathtaking panoramic views and majestic mountains, then this is the perfect place for you! Located in a charming and newer neighborhood, at the very end of a blind street, this plot is in an elevated position that offers exceptional panoramic views. Next to the plot and in front is a protected area, which offers exceptional view, there never gonna change. The current owners are on the verge of obtaining planning permission, giving you the chance to purchase this carefully planned project that is ready to be realized just around the corner. The price of the project has an additional price of 150,000 euros. The plot offers the opportunity to create a spacious home of approximately 250 m2. Don't miss the chance to explore this extraordinary location - schedule a viewing today and grab this unique opportunity!