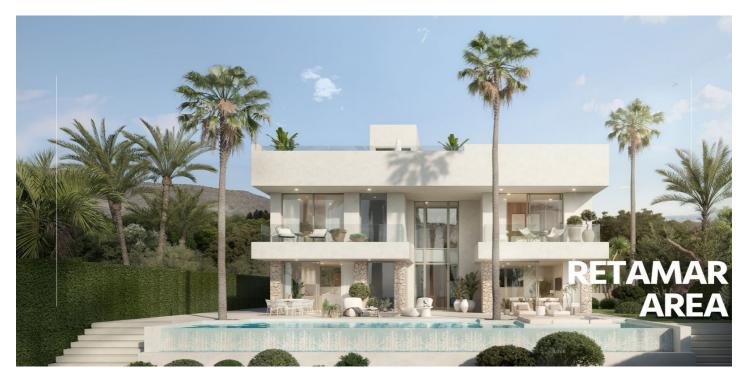

## Residential Plot for sale in Benalmádena, Benalmádena

650,000€

Reference: R4893682 Plot Size: 582m<sup>2</sup> Build Size: 250m<sup>2</sup>

## Costa del Sol, Benalmádena

You now have a rare opportunity to bring your dream home to life in the stunning and extraordinary area of Benalmadena. If you are interested in building your ideal home while surrounded by breathtaking panoramic views and majestic mountains, then this is the perfect place for you! Located in a charming and newer neighborhood, at the very end of a blind street, this plot is in an elevated position that offers exceptional panoramic views. Next to the plot and in front is a protected area, which offers exceptional view, there never gonna change. The current owners are on the verge of obtaining planning permission, giving you the chance to purchase this carefully planned project that is ready to be realized just around the corner. The price of the project has an additional price of 150,000 euros. The plot offers the opportunity to create a spacious home of approximately 250 m2. Don't miss the chance to explore this extraordinary location - schedule a viewing today and grab this unique opportunity!