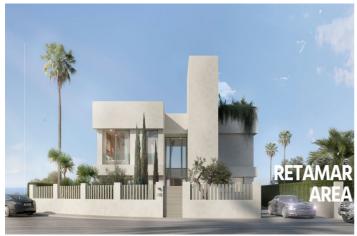

## Residential Plot for sale in Benalmádena, Benalmádena

650,000€

Reference: R4893682 Plot Size: 582m<sup>2</sup> Build Size: 250m<sup>2</sup>

## Costa del Sol, Benalmádena

You now have a rare opportunity to bring your dream home to life in the stunning and extraordinary area of Benalmadena. If you are interested in building your ideal home while surrounded by breathtaking panoramic views and majestic mountains, then this is the perfect place for you! Located in a charming and newer neighborhood, at the very end of a blind street, this plot is in an elevated position that offers exceptional panoramic views. Next to the plot and in front is a protected area, which offers exceptional view, there never gonna change. The current owners are on the verge of obtaining planning permission, giving you the chance to purchase this carefully planned project that is ready to be realized just around the corner. The price of the project has an additional price of 150,000 euros. The plot offers the opportunity to create a spacious home of approximately 250 m2. Don't miss the chance to explore this extraordinary location - schedule a viewing today and grab this unique opportunity!