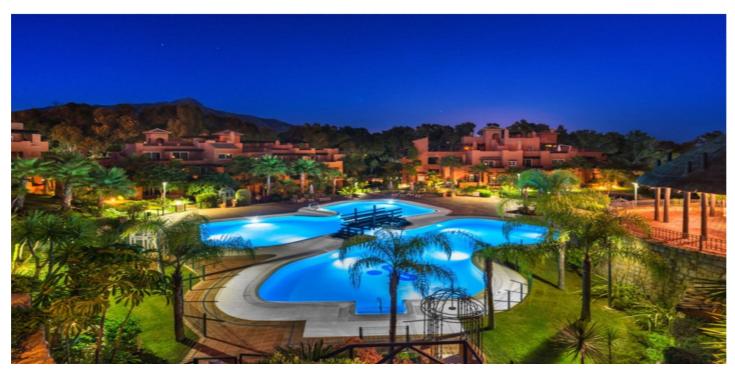

## Costa del Sol, Nueva Andalucía

Spacious Luxury Ground Floor Apartment with Two Bedrooms in Alminar de Marbella, at the Heart of Golf Valley, Nueva Andalucía. •Total built area: 217 m² (including terraces). •Interior built area: 164 m² •Terrace area: 53 m² •Usable area: 149 m<sup>2</sup> This exclusive apartment is located in a tranquil and prestigious residential complex with west and east orientation, offering views of the magnificent tropical garden, just minutes from Puerto Banús and surrounded by all essential services. The layout of the apartment is both functional and elegant: a spacious entrance hall leads to an open-plan living and dining area with access to the terrace, which is shared with the master bedroom's terrace. The master bedroom features an en-suite bathroom. The second bedroom is equally spacious, with access to a private terrace and a separate bathroom. The independent kitchen is fully equipped with high-quality furnishings and includes a practical laundry area. Additionally, the apartment comes with a storage room and a parking space, making it an ideal option as a primary residence or a second home to enjoy year-round. The residential complex, designed in a Mediterranean style, boasts over 13,000 m<sup>2</sup> of tropical gardens, a large swimming pool, a small lake, and 24-hour security, ensuring peace and safety. Alminar de Marbella is a perfect example of harmony with an exceptional natural setting. Designed by a prestigious architectural studio, it offers ready-to-move-in homes, "key in hand." Its Mediterranean architecture, surrounded by gardens and palm trees, is strategically located in the heart of Golf Valley, near renowned courses such as Los Naranjos, Aloha, and Las Brisas, and only 8 minutes from Puerto Banús and 4 minutes from Aloha. A dream home in one of Marbella's most exclusive destinations. At Alminar, your dream has come true. It's time to live it.