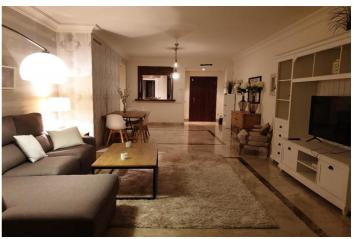

## Costa del Sol, Nueva Andalucía

Spacious Luxury Ground Floor Apartment with Two Bedrooms in Alminar de Marbella, at the Heart of Golf Valley, Nueva Andalucía. •Total built area: 217 m² (including terraces). •Interior built area: 164 m² •Terrace area: 53 m² •Usable area: 149 m<sup>2</sup> This exclusive apartment is located in a tranquil and prestigious residential complex with west and east orientation, offering views of the magnificent tropical garden, just minutes from Puerto Banús and surrounded by all essential services. The layout of the apartment is both functional and elegant: a spacious entrance hall leads to an open-plan living and dining area with access to the terrace, which is shared with the master bedroom's terrace. The master bedroom features an en-suite bathroom. The second bedroom is equally spacious, with access to a private terrace and a separate bathroom. The independent kitchen is fully equipped with high-quality furnishings and includes a practical laundry area. Additionally, the apartment comes with a storage room and a parking space, making it an ideal option as a primary residence or a second home to enjoy year-round. The residential complex, designed in a Mediterranean style, boasts over 13,000 m<sup>2</sup> of tropical gardens, a large swimming pool, a small lake, and 24-hour security, ensuring peace and safety. Alminar de Marbella is a perfect example of harmony with an exceptional natural setting. Designed by a prestigious architectural studio, it offers ready-to-move-in homes, "key in hand." Its Mediterranean architecture, surrounded by gardens and palm trees, is strategically located in the heart of Golf Valley, near renowned courses such as Los Naranjos, Aloha, and Las Brisas, and only 8 minutes from Puerto Banús and 4 minutes from Aloha. A dream home in one of Marbella's most exclusive destinations. At Alminar, your dream has come true. It's time to live it.