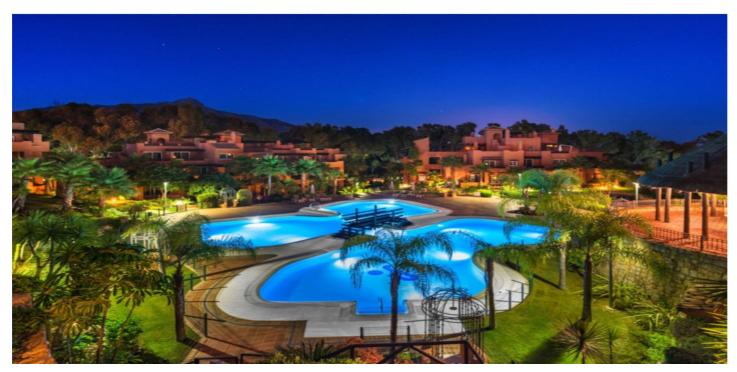

## Costa del Sol, Nueva Andalucía

Spacious Luxury Ground Floor Apartment with Two Bedrooms in Alminar de Marbella, at the Heart of Golf Valley, Nueva Andalucía. •Total built area: 217 m² (including terraces). •Interior built area: 164 m² •Terrace area: 53 m² •Usable area: 149 m<sup>2</sup> This exclusive apartment is located in a tranquil and prestigious residential complex with west and east orientation, offering views of the magnificent tropical garden, just minutes from Puerto Banús and surrounded by all essential services. The layout of the apartment is both functional and elegant: a spacious entrance hall leads to an open-plan living and dining area with access to the terrace, which is shared with the master bedroom's terrace. The master bedroom features an en-suite bathroom. The second bedroom is equally spacious, with access to a private terrace and a separate bathroom. The independent kitchen is fully equipped with high-quality furnishings and includes a practical laundry area. Additionally, the apartment comes with a storage room and a parking space, making it an ideal option as a primary residence or a second home to enjoy year-round. The residential complex, designed in a Mediterranean style, boasts over 13,000 m<sup>2</sup> of tropical gardens, a large swimming pool, a small lake, and 24-hour security, ensuring peace and safety. Alminar de Marbella is a perfect example of harmony with an exceptional natural setting. Designed by a prestigious architectural studio, it offers ready-to-move-in homes, "key in hand." Its Mediterranean architecture, surrounded by gardens and palm trees, is strategically located in the heart of Golf Valley, near renowned courses such as Los Naranjos, Aloha, and Las Brisas, and only 8 minutes from Puerto Banús and 4 minutes from Aloha. A dream home in one of Marbella's most exclusive destinations. At Alminar, your dream has come true. It's time to live it.