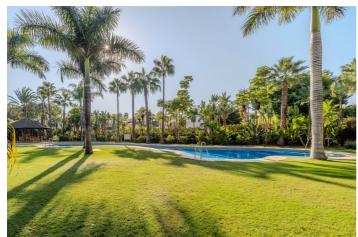

## Costa del Sol, Puerto Banús

This amazing property boasts an enviable location, a few meters from the promenade and the marina of Puerto Banus. Prestigious restaurants and houses surround it, making it an ideal location to live or spend time. This beautiful apartment on the second floor enjoys beautiful panoramic views of the garden. Its west orientation together with its height allows you to enjoy beautiful sunsets. Inside, its spacious living room allows you to have two different environments, one for relaxation next to the terrace and another as a dining room next to the kitchen that comes fully furnished with a laundry room. The en-suite bedrooms are spacious and well distributed. Its gardens are unique in the area for their size and beauty. The complex also enjoys a heated outdoor and indoor pool with Sauna, Gym, etc. Garage and storage room complete this magnificent property. Must be seen !!

Pool Communal Heated Indoor Garden Communal

Utilities Electricity Drinkable Water Telephone **Orientation** West Climate Control Air Conditioning Cold A/C Hot A/C

Setting Beachside Urbanisation Close To Sea Close To Shops Close To Town Close To Marina Furniture Optional