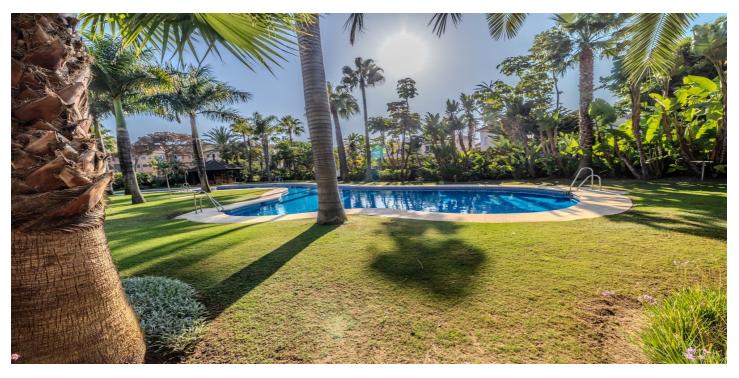

## Costa del Sol, Puerto Banús

This amazing property boasts an enviable location, a few meters from the promenade and the marina of Puerto Banus. Prestigious restaurants and houses surround it, making it an ideal location to live or spend time. This beautiful apartment on the second floor enjoys beautiful panoramic views of the garden. Its west orientation together with its height allows you to enjoy beautiful sunsets. Inside, its spacious living room allows you to have two different environments, one for relaxation next to the terrace and another as a dining room next to the kitchen that comes fully furnished with a laundry room. The en-suite bedrooms are spacious and well distributed. Its gardens are unique in the area for their size and beauty. The complex also enjoys a heated outdoor and indoor pool with Sauna, Gym, etc. Garage and storage room complete this magnificent property. Must be seen !!

Pool Communal Heated Indoor Garden Communal

Utilities Electricity Drinkable Water Telephone **Orientation** West Climate Control Air Conditioning Cold A/C Hot A/C

Setting Beachside Urbanisation Close To Sea Close To Shops Close To Town Close To Marina Furniture Optional