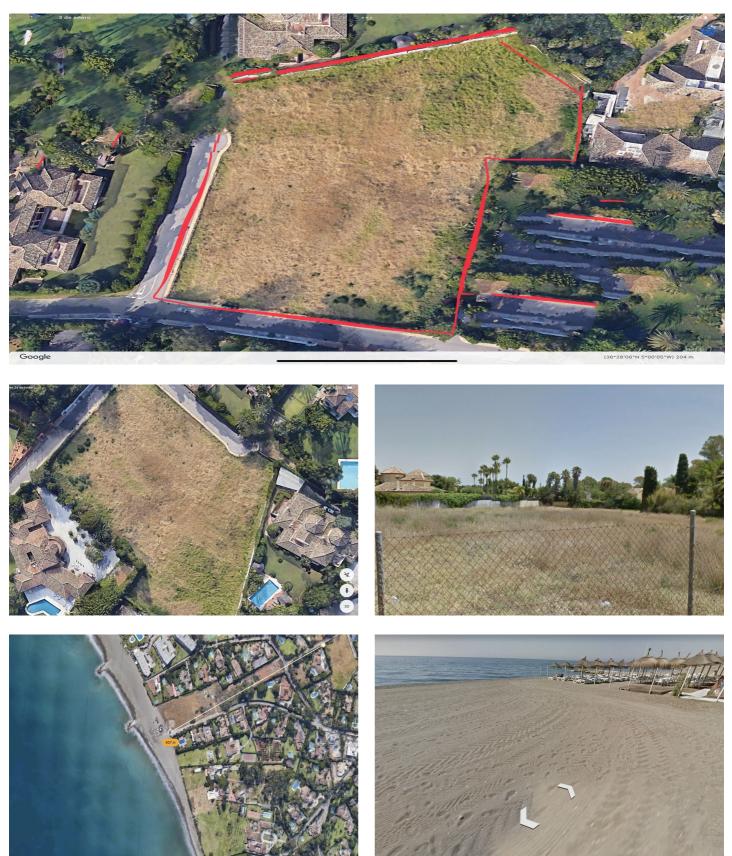

## Costa del Sol, Guadalmina Baja

Plot for sale in Guadalmina Baja, near San Pedro de Alcantara Beach Plot for sale in Guadalmina Low, San Pedro de Alcántara. Regarding the dimensions, the property has 6,058 m<sup>2</sup> plot. It has the following view features, near beach / sea, near golf, schools near, beach side and nearby playground. Buildability of 0.25% and an occupation of 20% UE-5 Minimum plot 2,000 m2, separation to borders 5 meters. Near the beach at 407 meters and the Mall of Guadalmina, A10 minutes from Puerto Banus, 15 minutes from Marbella, - Surface of the plot 6.058 € - Building surface 1,514 m2 - Urban terrain / qualified for single-family residential