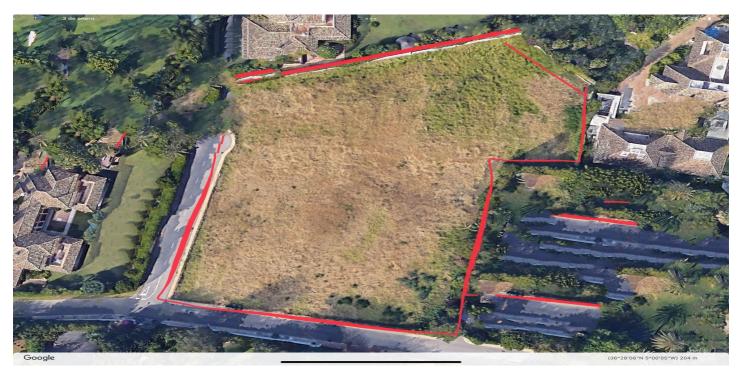

## Residential Plot for sale in Guadalmina Baja, Marbella

5,250,000 €

Reference: R4646581 Plot Size: 6,058m<sup>2</sup>

## Costa del Sol, Guadalmina Baja

Plot for sale in Guadalmina Baja, near San Pedro de Alcantara Beach Plot for sale in Guadalmina Low, San Pedro de Alcántara. Regarding the dimensions, the property has 6,058 m² plot. It has the following view features, near beach / sea, near golf, schools near, beach side and nearby playground. Buildability of 0.25% and an occupation of 20% UE-5 Minimum plot 2,000 m², separation to borders 5 meters. Near the beach at 407 meters and the Mall of Guadalmina, A10 minutes from Puerto Banus, 15 minutes from Marbella, - Surface of the plot 6.058 € - Building surface 1,514 m² - Urban terrain / qualified for single-family residential