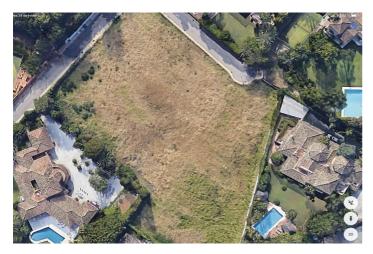

## Residential Plot for sale in Guadalmina Baja, Marbella

5,250,000 €

Reference: R4646581 Plot Size: 6,058m<sup>2</sup>

## Costa del Sol, Guadalmina Baja

Plot for sale in Guadalmina Baja, near San Pedro de Alcantara Beach Plot for sale in Guadalmina Low, San Pedro de Alcántara. Regarding the dimensions, the property has 6,058 m² plot. It has the following view features, near beach / sea, near golf, schools near, beach side and nearby playground. Buildability of 0.25% and an occupation of 20% UE-5 Minimum plot 2,000 m², separation to borders 5 meters. Near the beach at 407 meters and the Mall of Guadalmina, A10 minutes from Puerto Banus, 15 minutes from Marbella, - Surface of the plot 6.058 € - Building surface 1,514 m² - Urban terrain / qualified for single-family residential