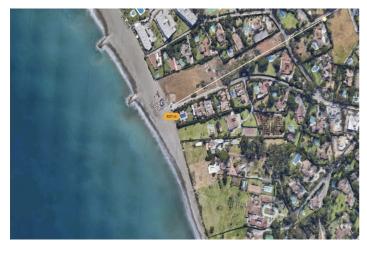

## Costa del Sol, Guadalmina Baja

Plot for sale in Guadalmina Baja, near San Pedro de Alcantara Beach Plot for sale in Guadalmina Low, San Pedro de Alcántara. Regarding the dimensions, the property has 6,058 m² plot. It has the following view features, near beach / sea, near golf, schools near, beach side and nearby playground. Buildability of 0.25% and an occupation of 20% UE-5 Minimum plot 2,000 m², separation to borders 5 meters. Near the beach at 407 meters and the Mall of Guadalmina, A10 minutes from Puerto Banus, 15 minutes from Marbella, - Surface of the plot 6.058 € - Building surface 1,514 m² - Urban terrain / qualified for single-family residential