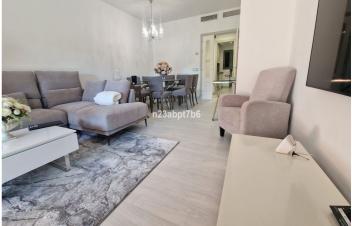

## Costa del Sol, Atalaya

Fantastic Ground floor apartment that boast a spacious living and dining room that leads to a sunny south-west terrace and garden. There are two bedrooms and two bathrooms, and the master bedroom is really spacious and has its own ensuite bathroom and exit to the terrace. The kitchen is fully fitted and has laundry area, Air conditioning with hot and cold air, as well as underfloor heating in the bathrooms. This gorgeous apartment is situated in one of the best complexes on the coast: It has 24-hour security, manicured gardens, swimming pools, an indoor heated pool, gym and sauna. It's in a great spot, just 10 minutes by car to Puerto Banus, 15 minutes to Marbella or Estepona and 50 minutes to Malaga airport. There are shops, restaurants, supermarkets, golf courses and the beach nearby. If you're looking for a great location, quality and comfort, this is the perfect place for you!