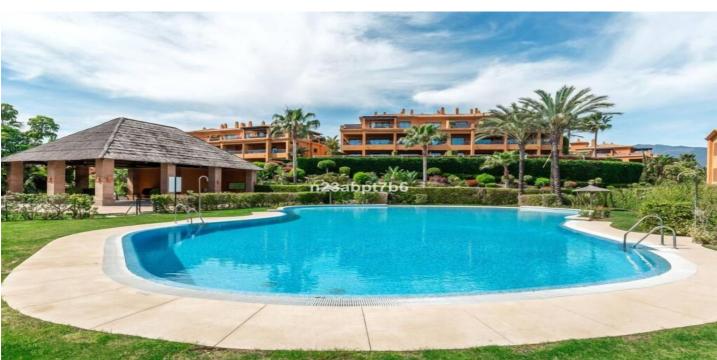

## Costa del Sol, Atalaya

Fantastic Ground floor apartment that boast a spacious living and dining room that leads to a sunny south-west terrace and garden. There are two bedrooms and two bathrooms, and the master bedroom is really spacious and has its own ensuite bathroom and exit to the terrace. The kitchen is fully fitted and has laundry area, Air conditioning with hot and cold air, as well as underfloor heating in the bathrooms. This gorgeous apartment is situated in one of the best complexes on the coast: It has 24-hour security, manicured gardens, swimming pools, an indoor heated pool, gym and sauna. It's in a great spot, just 10 minutes by car to Puerto Banus, 15 minutes to Marbella or Estepona and 50 minutes to Malaga airport. There are shops, restaurants, supermarkets, golf courses and the beach nearby. If you're looking for a great location, quality and comfort, this is the perfect place for you!