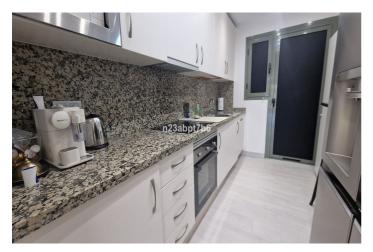

## Costa del Sol, Atalaya

Fantastic Ground floor apartment that boast a spacious living and dining room that leads to a sunny south-west terrace and garden. There are two bedrooms and two bathrooms, and the master bedroom is really spacious and has its own ensuite bathroom and exit to the terrace. The kitchen is fully fitted and has laundry area, Air conditioning with hot and cold air, as well as underfloor heating in the bathrooms. This gorgeous apartment is situated in one of the best complexes on the coast: It has 24-hour security, manicured gardens, swimming pools, an indoor heated pool, gym and sauna. It's in a great spot, just 10 minutes by car to Puerto Banus, 15 minutes to Marbella or Estepona and 50 minutes to Malaga airport. There are shops, restaurants, supermarkets, golf courses and the beach nearby. If you're looking for a great location, quality and comfort, this is the perfect place for you!