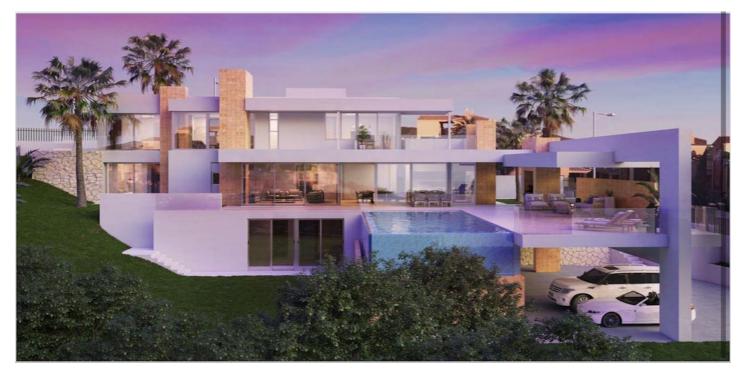

## Costa del Sol, Elviria

Discover this remarkable plot with views of the sea and mountains, boasting a generous area of 1,140m2 and the necessary permit for constructing a 322m2 villa, plus terrace and basement. The plot is strategically located with easy access and communication links, in close proximity to schools, shopping centers, and just a 5-minute drive from the beach. The project is meticulously designed in a modern style, seamlessly blending contemporary comfort with the natural beauty of its surroundings.

## **Features:**

**Orientation** South

Pool

Private

**Views** Sea Mountain

Utilities Electricity Drinkable Water Telephone Gas Setting Close To Golf Urbanisation Close To Shops Close To Schools Close To Forest Category Holiday Homes Investment Resale With Planning Permission