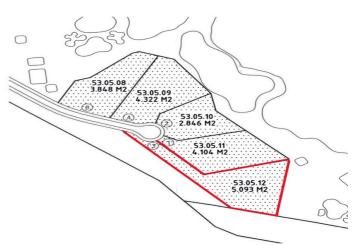

## Land for sale in Sotogrande Alto, Sotogrande

**Reference:** R4679467 **Plot Size:** 5.093m<sup>2</sup> **Build Size:** 5.093m<sup>2</sup>

## Costa de la Luz, Sotogrande Alto

Exclusive Plot in Sotogrande Available: 5,093 m<sup>2</sup> Price: €1,095,000 (€190 per m<sup>2</sup>) This exceptional plot is located in a secure and private cul-de-sac within the prestigious Almenara Golf area of Sotogrande, offering stunning sea views. Access to the plot is through a gated entrance inside the Almenara Golf community, ensuring enhanced privacy and security. Highlights: •Prime location within the renowned Almenara Golf •Panoramic sea views from the plot •Secure gated access within an exclusive urbanization •Close to Sotogrande's world-class golf courses, marina, international schools, and top-tier restaurants •Utilities (water, electricity) available at the boundary of the plot •Ideal for building a luxury villa in a highly desirable setting This plot offers a rare combination of privacy, scenic views, and development potential, making it an outstanding investment opportunity in one of Sotogrande's most sought-after areas.