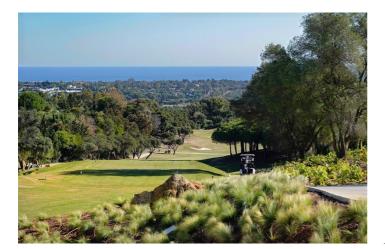

## Costa de la Luz, Sotogrande Alto

Exclusive Plot in Sotogrande Available: 5,093 m<sup>2</sup> Price: €1,095,000 (€190 per m<sup>2</sup>) This exceptional plot is located in a secure and private cul-de-sac within the prestigious Almenara Golf area of Sotogrande, offering stunning sea views. Access to the plot is through a gated entrance inside the Almenara Golf community, ensuring enhanced privacy and security. Highlights: •Prime location within the renowned Almenara Golf •Panoramic sea views from the plot •Secure gated access within an exclusive urbanization •Close to Sotogrande's world-class golf courses, marina, international schools, and top-tier restaurants •Utilities (water, electricity) available at the boundary of the plot •Ideal for building a luxury villa in a highly desirable setting This plot offers a rare combination of privacy, scenic views, and development potential, making it an outstanding investment opportunity in one of Sotogrande's most sought-after areas.