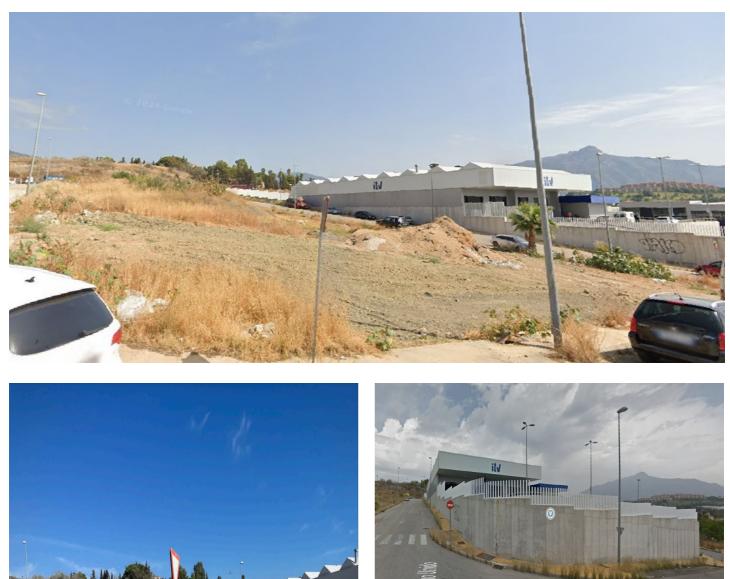

## Marbella

Reference: R4877017 Plot Size: 732m<sup>2</sup>

## Costa del Sol, San Pedro de Alcántara

The town of San Pedro de Alcántara, which belongs to the municipality of Marbella, has more than 36,000 inhabitants. It is located in a strategic location between Marbella, Benahavís and Estepona. The San Pedro de Alcántara Industrial Park is located between the Mediterranean Highway (A-7) and the Mediterranean Highway (AP-7), with respective exits less than two kilometers away. It is a polygon with easy access and very close to the urban center. It is a rectangular plot located in Block Four of Sector URP-SP-4, "San Pedro Alcántara Industrial Estate". With a surface area of 732 square meters. Use: industrial, Typology: Ind-2. Buildability: 1,445 m2/m2