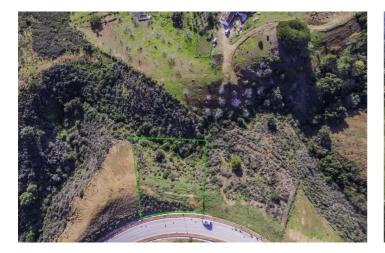

## Residential Plot for sale in La Cala Golf, Mijas

**Reference:** R2644706 **Plot Size:** 1,585m<sup>2</sup>

This is without doubt a place to build a fabulous villa of your dreams and a lifetime investment.

Residential Plot, La Cala Golf, Costa del Sol. Sector 14 Plot 14 Garden/Plot 1585 m<sup>2</sup>. Buildable :317 m2t