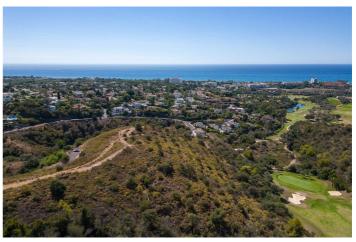

## Costa del Sol, El Rosario

Fantastic, large, elevated, corner plot available in El Rosario. This plot is fantastically positioned to enjoy incredible 180 degree views of the sea, golf courses, the Coast and all the way over to Gibraltar and Africa. The location and position of the plot gurantees that the views will never be obstructed. Perfect opportunity to built your dream property on a plot of land that is unbeaten in an area that is already developing quickly. Don"t miss out on this incredible opportunity!

## **Features:**

**Orientation**South East

Views
Sea
Mountain
Country
Golf

Pool

Room for Pool