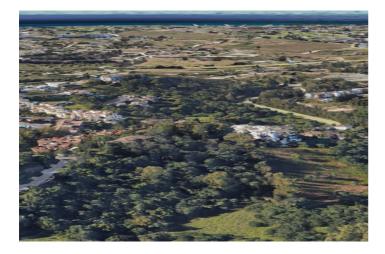

## Costa del Sol, Benahavís

MARBELLA - BENAHAVIS Land plot for sale in Urbanizacion Puerto de los Almendros Puerto del Almendro -Benahavis Plot situated in an ideal position for people who want the best of two worlds: peace, tranquility and panoramic views over the surrounding landscape with sea view as well yet a very short distance away from amenties, San Pedro & Puerto Banus. The urbanization has barriers and camera at the entrance as well as a tennis court available to residents. The commercial centre of Monte Halcones is just around the corner and offers basic amenities such as supermarket, pharmacy, restaurants etc. Possible to construct 2 villas of max. 1.400 m<sup>2</sup> to be build. Plot size: 7.140 m<sup>2</sup>