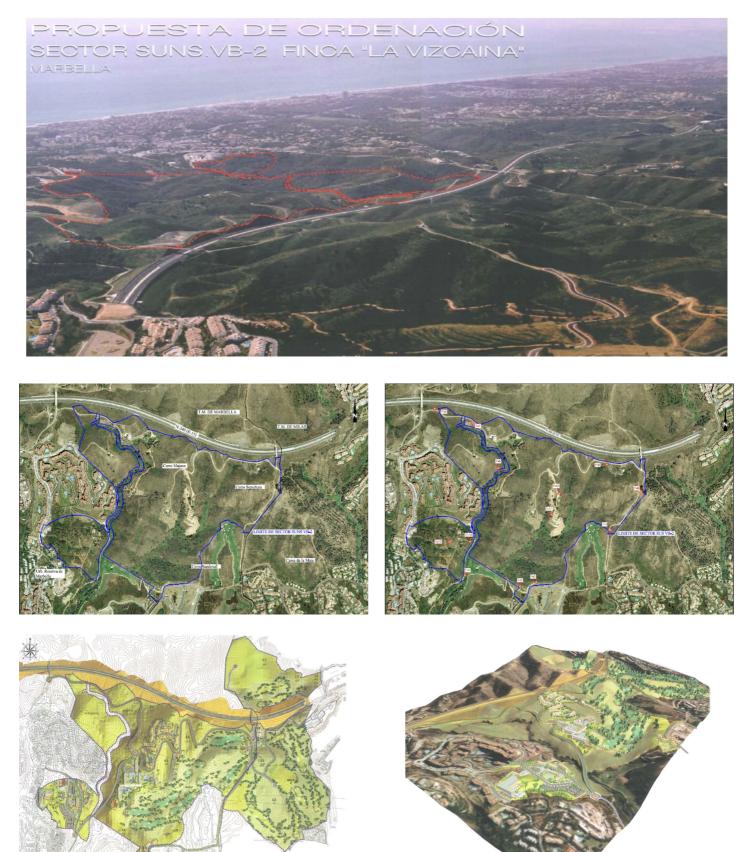

## Costa del Sol, Las Chapas

This sector has a total area of 710,458 m<sup>2</sup>, of which 21,458 m<sup>2</sup> corresponds to this farm. It represents 3.02% of rights and obligations. The sector has a buildable area of 57,234.29 m<sup>2</sup> for Free Income Housing IN LOW DENSITY, 380 houses in Poblado Mediterráneo and 11 isolated houses. Buildable area of 40,362 m<sup>2</sup> for Hotels. 3,000 m<sup>2</sup> Economic Activities Golf Club and Commercial Area Which makes a total of 100,596.29 m<sup>2</sup> of surface area. Therefore 100,596.29 m<sup>2</sup> x 3.02% = 3,038 m<sup>2</sup> of buildable area, which would correspond to this plot.