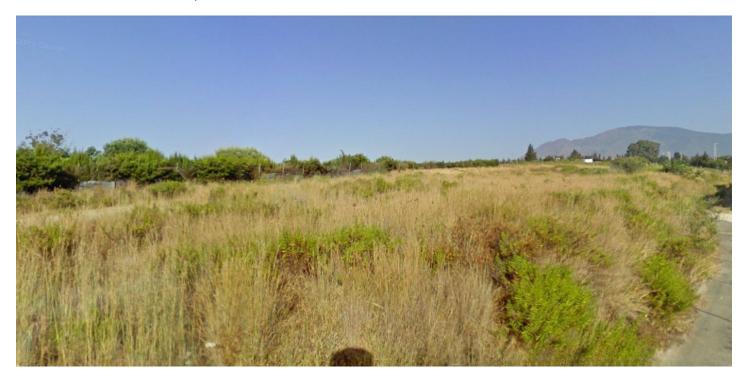

## Land for sale in Estepona, Estepona

2,700,000 €

Reference: R4557880 Plot Size: 9,500m<sup>2</sup>

## Costa del Sol, Estepona

This asset offers an exceptional opportunity for those looking to invest in a prime location within the New Golden Mile area. The property encompasses a generous 9,500 square meters of land, providing ample space for various development possibilities. The section closest to the highway offers the potential to construct a 1,415 square meter commercial store, and its direct and clear visibility from the busiest road on the Costa del Sol makes it an ideal location for establishing a thriving business. Located just 3 km away from Estepona center, and 1 km from the beach, the land has easy access to the main roadway that connects Estepona, Marbella and the main cities of Malaga region and all Costa del Sol and Cadiz coastline, it is an exceptional opportunity for investorsIt is also surrounded by numerous ongoing developments and projects, renowed and established workshops, as well as distinguished residential communities like Kempinsky 5 star Hotel, Bahia de la Plata and Alcazaba Beach. Furthermore, the upper part of the property can be utilized for parking, ensuring convenience for potential future customers and visitors. This additional feature enhances the investment potential of the property. In summary, this urbanizable land in the New Golden Mile area presents an outstanding investment opportunity due to its strategic location, substantial size, and development potential. If you are interested in obtaining more information about this property or exploring how to capitalize on this promising opportunity, we are available to provide further details and assist you in making an informed decision regarding this lucrative investment opportunity.