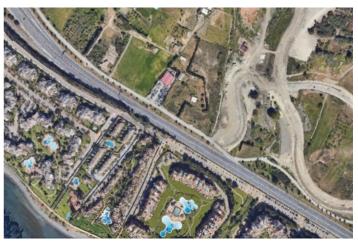

## Costa del Sol, Estepona

This asset offers an exceptional opportunity for those looking to invest in a prime location within the New Golden Mile area. The property encompasses a generous 9,500 square meters of land, providing ample space for various development possibilities. The section closest to the highway offers the potential to construct a 1,415 square meter commercial store, and its direct and clear visibility from the busiest road on the Costa del Sol makes it an ideal location for establishing a thriving business. Located just 3 km away from Estepona center, and 1 km from the beach, the land has easy access to the main roadway that connects Estepona, Marbella and the main cities of Malaga region and all Costa del Sol and Cadiz coastline, it is an exceptional opportunity for investorsIt is also surrounded by numerous ongoing developments and projects, renowed and established workshops, as well as distinguished residential communities like Kempinsky 5 star Hotel, Bahia de la Plata and Alcazaba Beach. Furthermore, the upper part of the property can be utilized for parking, ensuring convenience for potential future customers and visitors. This additional feature enhances the investment potential of the property. In summary, this urbanizable land in the New Golden Mile area presents an outstanding investment opportunity due to its strategic location, substantial size, and development potential. If you are interested in obtaining more information about this property or exploring how to capitalize on this promising opportunity, we are available to provide further details and assist you in making an informed decision regarding this lucrative investment opportunity.