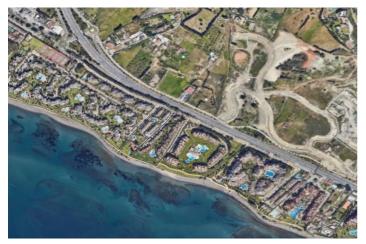

## Costa del Sol, Estepona

This asset offers an exceptional opportunity for those looking to invest in a prime location within the New Golden Mile area. The property encompasses a generous 9,500 square meters of land, providing ample space for various development possibilities. The section closest to the highway offers the potential to construct a 1,415 square meter commercial store, and its direct and clear visibility from the busiest road on the Costa del Sol makes it an ideal location for establishing a thriving business. Located just 3 km away from Estepona center, and 1 km from the beach, the land has easy access to the main roadway that connects Estepona, Marbella and the main cities of Malaga region and all Costa del Sol and Cadiz coastline, it is an exceptional opportunity for investorsIt is also surrounded by numerous ongoing developments and projects, renowed and established workshops, as well as distinguished residential communities like Kempinsky 5 star Hotel, Bahia de la Plata and Alcazaba Beach. Furthermore, the upper part of the property can be utilized for parking, ensuring convenience for potential future customers and visitors. This additional feature enhances the investment potential of the property. In summary, this urbanizable land in the New Golden Mile area presents an outstanding investment opportunity due to its strategic location, substantial size, and development potential. If you are interested in obtaining more information about this property or exploring how to capitalize on this promising opportunity, we are available to provide further details and assist you in making an informed decision regarding this lucrative investment opportunity.