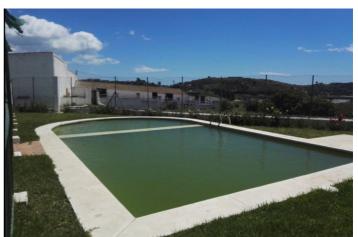

## **Features:**

Caratteristiche Orientamento Climate Control

Vicino ai mezzi di trasporto Nord Camino

Terrazza privata Est
Pensione Sud
Barbecue Ovest

Alloggio per il personale

Scuderie

VisteCondizionePiscinaMontagnaBuonaPrivata