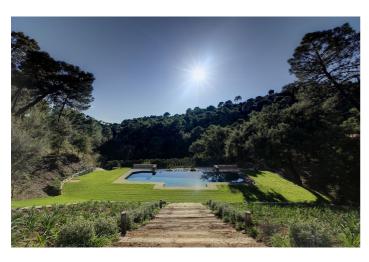

## Costa del Sol, Benahavís

Rare and exclusive retreat in the Marbella Club Golf Resort, walking distance to the equestrian centre, driving range and the Club House. It basically is a plot of 4.600 m2 surface plus another plot of 4.100 m2 which is classified as private green zone, meaning it has no building allowance but it gives plenty of extra forest and privacy. The buildable plot already has the guest house built and a flat surface to build the main house. There is also a fabulous swimming pool. This property is strategically located in a secluded setting close to the main facilities of the resort: Restaurant Club House, golf course and equestrian center.