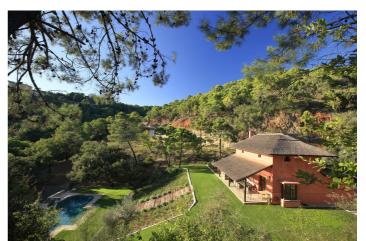

## Costa del Sol, Benahavís

Rare and exclusive retreat in the Marbella Club Golf Resort, walking distance to the equestrian centre, driving range and the Club House. It basically is a plot of 4.600 m2 surface plus another plot of 4.100 m2 which is classified as private green zone, meaning it has no building allowance but it gives plenty of extra forest and privacy. The buildable plot already has the guest house built and a flat surface to build the main house. There is also a fabulous swimming pool. This property is strategically located in a secluded setting close to the main facilities of the resort: Restaurant Club House, golf course and equestrian center.