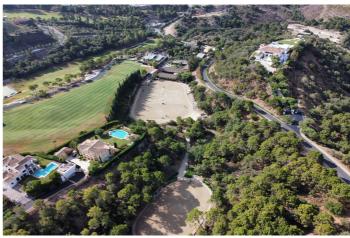

## Costa del Sol, Benahavís

Rare and exclusive retreat in the Marbella Club Golf Resort, walking distance to the equestrian centre, driving range and the Club House. It basically is a plot of 4.600 m2 surface plus another plot of 4.100 m2 which is classified as private green zone, meaning it has no building allowance but it gives plenty of extra forest and privacy. The buildable plot already has the guest house built and a flat surface to build the main house. There is also a fabulous swimming pool. This property is strategically located in a secluded setting close to the main facilities of the resort: Restaurant Club House, golf course and equestrian center.