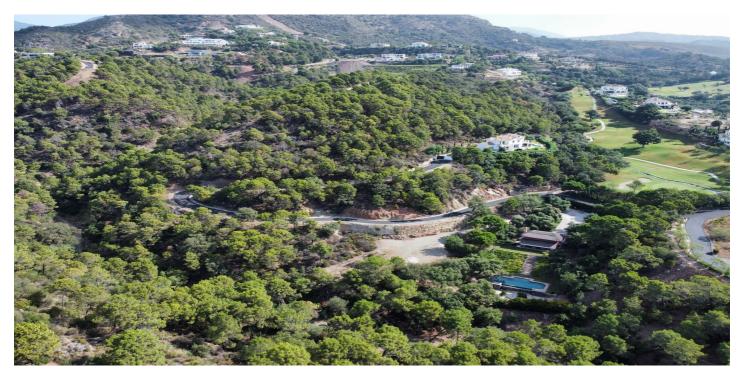

## Costa del Sol, Benahavís

Rare and exclusive retreat in the Marbella Club Golf Resort, walking distance to the equestrian centre, driving range and the Club House. It basically is a plot of 4.600 m2 surface plus another plot of 4.100 m2 which is classified as private green zone, meaning it has no building allowance but it gives plenty of extra forest and privacy. The buildable plot already has the guest house built and a flat surface to build the main house. There is also a fabulous swimming pool. This property is strategically located in a secluded setting close to the main facilities of the resort: Restaurant Club House, golf course and equestrian center.