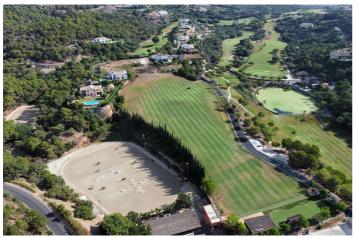

## Costa del Sol, Benahavís

Rare and exclusive retreat in the Marbella Club Golf Resort, walking distance to the equestrian centre, driving range and the Club House. It basically is a plot of 4.600 m2 surface plus another plot of 4.100 m2 which is classified as private green zone, meaning it has no building allowance but it gives plenty of extra forest and privacy. The buildable plot already has the guest house built and a flat surface to build the main house. There is also a fabulous swimming pool. This property is strategically located in a secluded setting close to the main facilities of the resort: Restaurant Club House, golf course and equestrian center.