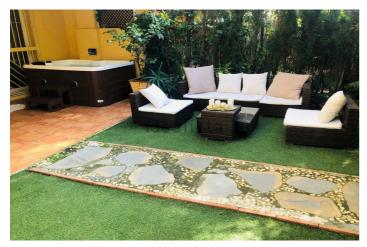

## Costa del Sol, Calahonda

BEAUTIFUL GROUND FLOOR APARTMENT IN NICE URBANIZATION IN CALAHONDA This beautiful apartment consists of 2 double bedrooms (one of them with fireplace and leads to the garden). The bathroom, completely renovated. Living room, with bed sofa, custom furniture and a fireplace. Fully fitted open kitchen, recently renovated, with high quality appliances. Air conditioning. Nice covered terrace, with nice furniture, barbecue and jacuzzi. In great location, only 5 min walk to the sea. Private parking. Community pool surrounded by beautiful well maintained gardens. Quiet urbanization. Mijas Costa is the stretch of coastline that lies in between the boundaries of Fuengirola and Marbella. Most of this stretch of land has been urbanised and includes the resorts of El Faro, El Chaperral, La Cala de Mijas, Riviera del Sol, Calahonda and Sitio de Calahonda. Sitio de Calahonda is the largest urbanisation on this part of the costa and Calahonda beach is the largest beach in the Mijas municipality covering 4.5km of coastline. The coastal bus service links all of these resorts and within Mijas Costa there are 12 golf courses. On its border with Fuengirola lies the Miramar shopping centre and the water park