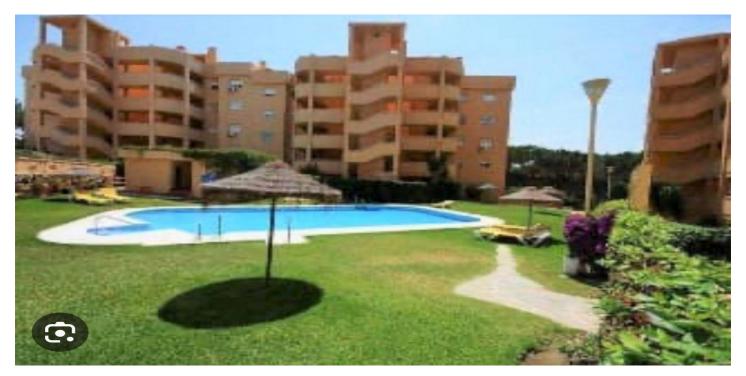

## Costa del Sol, Calahonda

BEAUTIFUL GROUND FLOOR APARTMENT IN NICE URBANIZATION IN CALAHONDA This beautiful apartment consists of 2 double bedrooms (one of them with fireplace and leads to the garden). The bathroom, completely renovated. Living room, with bed sofa, custom furniture and a fireplace. Fully fitted open kitchen, recently renovated, with high quality appliances. Air conditioning. Nice covered terrace, with nice furniture, barbecue and jacuzzi. In great location, only 5 min walk to the sea. Private parking. Community pool surrounded by beautiful well maintained gardens. Quiet urbanization. Mijas Costa is the stretch of coastline that lies in between the boundaries of Fuengirola and Marbella. Most of this stretch of land has been urbanised and includes the resorts of El Faro, El Chaperral, La Cala de Mijas, Riviera del Sol, Calahonda and Sitio de Calahonda. Sitio de Calahonda is the largest urbanisation on this part of the costa and Calahonda beach is the largest beach in the Mijas municipality covering 4.5km of coastline. The coastal bus service links all of these resorts and within Mijas Costa there are 12 golf courses. On its border with Fuengirola lies the Miramar shopping centre and the water park