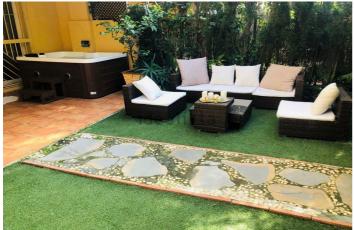

## Costa del Sol, Calahonda

BEAUTIFUL GROUND FLOOR APARTMENT IN NICE URBANIZATION IN CALAHONDA This beautiful apartment consists of 2 double bedrooms (one of them with fireplace and leads to the garden). The bathroom, completely renovated. Living room, with bed sofa, custom furniture and a fireplace. Fully fitted open kitchen, recently renovated, with high quality appliances. Air conditioning. Nice covered terrace, with nice furniture, barbecue and jacuzzi. In great location, only 5 min walk to the sea. Private parking. Community pool surrounded by beautiful well maintained gardens. Quiet urbanization. Mijas Costa is the stretch of coastline that lies in between the boundaries of Fuengirola and Marbella. Most of this stretch of land has been urbanised and includes the resorts of El Faro, El Chaperral, La Cala de Mijas, Riviera del Sol, Calahonda and Sitio de Calahonda. Sitio de Calahonda is the largest urbanisation on this part of the costa and Calahonda beach is the largest beach in the Mijas municipality covering 4.5km of coastline. The coastal bus service links all of these resorts and within Mijas Costa there are 12 golf courses. On its border with Fuengirola lies the Miramar shopping centre and the water park