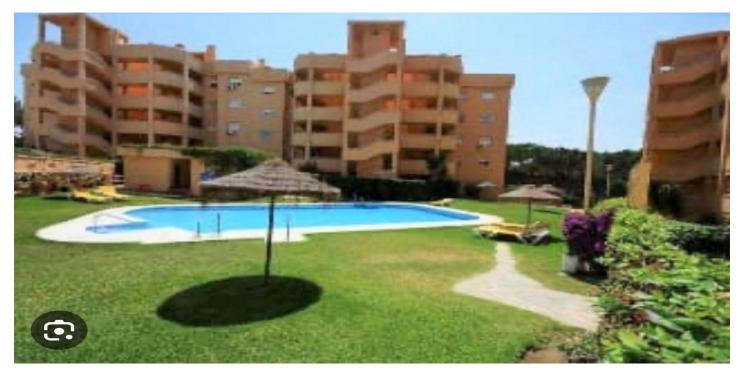

## Costa del Sol, Calahonda

BEAUTIFUL GROUND FLOOR APARTMENT IN NICE URBANIZATION IN CALAHONDA This beautiful apartment consists of 2 double bedrooms (one of them with fireplace and leads to the garden). The bathroom, completely renovated. Living room, with bed sofa, custom furniture and a fireplace. Fully fitted open kitchen, recently renovated, with high quality appliances. Air conditioning. Nice covered terrace, with nice furniture, barbecue and jacuzzi. In great location, only 5 min walk to the sea. Private parking. Community pool surrounded by beautiful well maintained gardens. Quiet urbanization. Mijas Costa is the stretch of coastline that lies in between the boundaries of Fuengirola and Marbella. Most of this stretch of land has been urbanised and includes the resorts of El Faro, El Chaperral, La Cala de Mijas, Riviera del Sol, Calahonda and Sitio de Calahonda. Sitio de Calahonda is the largest urbanisation on this part of the costa and Calahonda beach is the largest beach in the Mijas municipality covering 4.5km of coastline. The coastal bus service links all of these resorts and within Mijas Costa there are 12 golf courses. On its border with Fuengirola lies the Miramar shopping centre and the water park