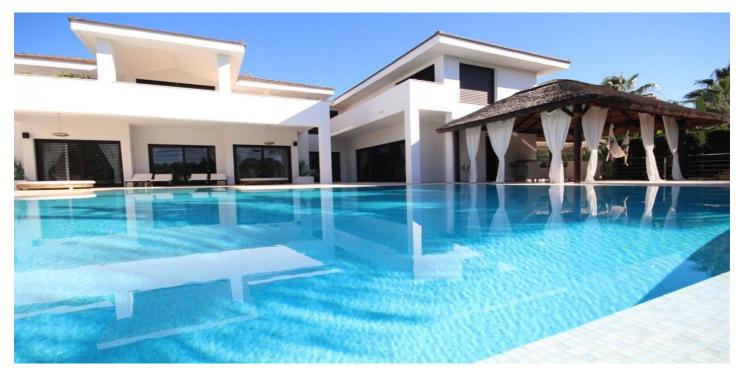

## Costa del Sol, Guadalmina Baja

BREATHTAKING VILLA FOR SALE IN GUADALMINA BAJA This extremely stylish villa is situated within one of the most prestigious beachside areas of Marbella, within 10 minutes from the beach, shops and amenities of Guadalmina's commercial centre. The villa comprises of: 6 bedrooms 6 bathrooms Fully fitted bespoke kitchen with Gaggenau appliances Dining room leading out to the terrace & pool Infinity swimming pool Beautiful landscaped gardens Separate accommodation, ideal for staff, guests or teenagers Bar with wine cellar Games room Cinema room Gymnasium Sauna Elevator Storage space Garage for 6 cars