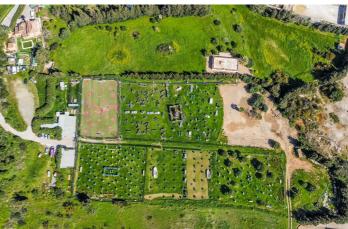

## Costa del Sol, Estepona

\*\*Magnificent plot of land of 24,135 m<sup>2</sup> in Estepona, with water, electricity, and both rustic and industrial zoning\*\*, located in a strategic area that offers great potential for various projects. With its exceptional features and privileged location, this property allows for a wide range of development options. Possible uses for the land: 1. \*\*Equestrian center\*\*: Ideal for creating a horse-related business, with facilities such as stables, riding arenas, and other spaces designed for equestrian activities and horse breeding. 2. \*\*Agricultural or livestock business\*\*: The plot is perfect for agricultural or livestock projects, taking advantage of its agricultural zoning for production and animal breeding. 3. \*\*Outdoor sports and rural activities\*\*: An extensive plot surrounded by nature, offering ample opportunities for outdoor sports such as motocross, quads, paintball, mountain bike trails, and sports circuits, making it a perfect destination for lovers of rural adventure activities. Key features: - \*\*Excellent location\*\*: Situated in the El Padron area, just 1 km from the sea and 10 minutes from the center of Estepona. With direct access from the A-7 motorway, it connects easily to Estepona (3 km), Puerto Banús (10 km), and Málaga (75 km), ensuring excellent communication and proximity to services and tourist areas. - \*\*Panoramic views\*\*: The plot is located on a hill with a gentle slope, offering spectacular views of the surrounding landscape, the sea, and the coast. - \*\*Industrial use allowed\*\*: The lower part of the plot is classified as industrial land, allowing the construction of industrial warehouses, storage facilities, or other industrial buildings, expanding the options for developing various types of businesses. - \*\*Accessibility and convenience\*\*: The property has two private access points and ample parking space, making it easy to access and suitable for businesses that require large amounts of traffic or for setting up activity centers. This land is a unique opportunity for those seeking a property with great versatility, in an exceptional location on the Costa del Sol. Perfect for business projects, recreational activities, or those wishing to take advantage of its natural beauty and excellent connectivity to other points of interest.