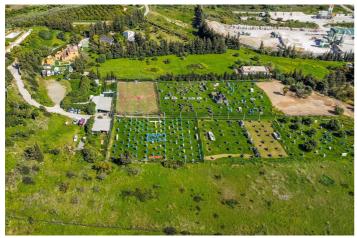

## Costa del Sol, Estepona

\*\*Magnificent plot of land of 24,135 m<sup>2</sup> in Estepona, with water, electricity, and both rustic and industrial zoning\*\*, located in a strategic area that offers great potential for various projects. With its exceptional features and privileged location, this property allows for a wide range of development options. Possible uses for the land: 1. \*\*Equestrian center\*\*: Ideal for creating a horse-related business, with facilities such as stables, riding arenas, and other spaces designed for equestrian activities and horse breeding. 2. \*\*Agricultural or livestock business\*\*: The plot is perfect for agricultural or livestock projects, taking advantage of its agricultural zoning for production and animal breeding. 3. \*\*Outdoor sports and rural activities\*\*: An extensive plot surrounded by nature, offering ample opportunities for outdoor sports such as motocross, quads, paintball, mountain bike trails, and sports circuits, making it a perfect destination for lovers of rural adventure activities. Key features: - \*\*Excellent location\*\*: Situated in the El Padron area, just 1 km from the sea and 10 minutes from the center of Estepona. With direct access from the A-7 motorway, it connects easily to Estepona (3 km), Puerto Banús (10 km), and Málaga (75 km), ensuring excellent communication and proximity to services and tourist areas. - \*\*Panoramic views\*\*: The plot is located on a hill with a gentle slope, offering spectacular views of the surrounding landscape, the sea, and the coast. - \*\*Industrial use allowed\*\*: The lower part of the plot is classified as industrial land, allowing the construction of industrial warehouses, storage facilities, or other industrial buildings, expanding the options for developing various types of businesses. - \*\*Accessibility and convenience\*\*: The property has two private access points and ample parking space, making it easy to access and suitable for businesses that require large amounts of traffic or for setting up activity centers. This land is a unique opportunity for those seeking a property with great versatility, in an exceptional location on the Costa del Sol. Perfect for business projects, recreational activities, or those wishing to take advantage of its natural beauty and excellent connectivity to other points of interest.