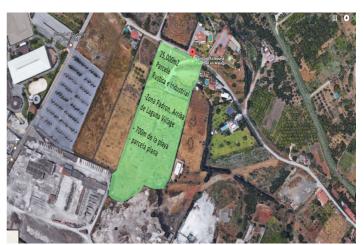

## Costa del Sol, Estepona

\*\*Magnificent plot of land of 24,135 m<sup>2</sup> in Estepona, with water, electricity, and both rustic and industrial zoning\*\*, located in a strategic area that offers great potential for various projects. With its exceptional features and privileged location, this property allows for a wide range of development options. Possible uses for the land: 1. \*\*Equestrian center\*\*: Ideal for creating a horse-related business, with facilities such as stables, riding arenas, and other spaces designed for equestrian activities and horse breeding. 2. \*\*Agricultural or livestock business\*\*: The plot is perfect for agricultural or livestock projects, taking advantage of its agricultural zoning for production and animal breeding. 3. \*\*Outdoor sports and rural activities\*\*: An extensive plot surrounded by nature, offering ample opportunities for outdoor sports such as motocross, quads, paintball, mountain bike trails, and sports circuits, making it a perfect destination for lovers of rural adventure activities. Key features: - \*\*Excellent location\*\*: Situated in the El Padron area, just 1 km from the sea and 10 minutes from the center of Estepona. With direct access from the A-7 motorway, it connects easily to Estepona (3 km), Puerto Banús (10 km), and Málaga (75 km), ensuring excellent communication and proximity to services and tourist areas. - \*\*Panoramic views\*\*: The plot is located on a hill with a gentle slope, offering spectacular views of the surrounding landscape, the sea, and the coast. - \*\*Industrial use allowed\*\*: The lower part of the plot is classified as industrial land, allowing the construction of industrial warehouses, storage facilities, or other industrial buildings, expanding the options for developing various types of businesses. - \*\*Accessibility and convenience\*\*: The property has two private access points and ample parking space, making it easy to access and suitable for businesses that require large amounts of traffic or for setting up activity centers. This land is a unique opportunity for those seeking a property with great versatility, in an exceptional location on the Costa del Sol. Perfect for business projects, recreational activities, or those wishing to take advantage of its natural beauty and excellent connectivity to other points of interest.