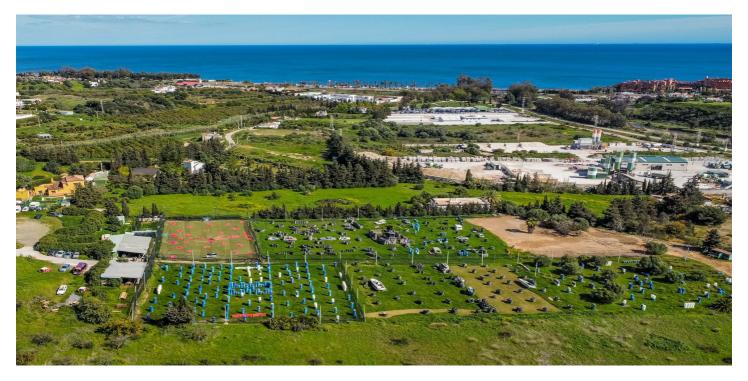

## Costa del Sol, Estepona

\*\*Magnificent plot of land of 24,135 m<sup>2</sup> in Estepona, with water, electricity, and both rustic and industrial zoning\*\*, located in a strategic area that offers great potential for various projects. With its exceptional features and privileged location, this property allows for a wide range of development options. Possible uses for the land: 1. \*\*Equestrian center\*\*: Ideal for creating a horse-related business, with facilities such as stables, riding arenas, and other spaces designed for equestrian activities and horse breeding. 2. \*\*Agricultural or livestock business\*\*: The plot is perfect for agricultural or livestock projects, taking advantage of its agricultural zoning for production and animal breeding. 3. \*\*Outdoor sports and rural activities\*\*: An extensive plot surrounded by nature, offering ample opportunities for outdoor sports such as motocross, quads, paintball, mountain bike trails, and sports circuits, making it a perfect destination for lovers of rural adventure activities. Key features: - \*\*Excellent location\*\*: Situated in the El Padron area, just 1 km from the sea and 10 minutes from the center of Estepona. With direct access from the A-7 motorway, it connects easily to Estepona (3 km), Puerto Banús (10 km), and Málaga (75 km), ensuring excellent communication and proximity to services and tourist areas. - \*\*Panoramic views\*\*: The plot is located on a hill with a gentle slope, offering spectacular views of the surrounding landscape, the sea, and the coast. - \*\*Industrial use allowed\*\*: The lower part of the plot is classified as industrial land, allowing the construction of industrial warehouses, storage facilities, or other industrial buildings, expanding the options for developing various types of businesses. - \*\*Accessibility and convenience\*\*: The property has two private access points and ample parking space, making it easy to access and suitable for businesses that require large amounts of traffic or for setting up activity centers. This land is a unique opportunity for those seeking a property with great versatility, in an exceptional location on the Costa del Sol. Perfect for business projects, recreational activities, or those wishing to take advantage of its natural beauty and excellent connectivity to other points of interest.