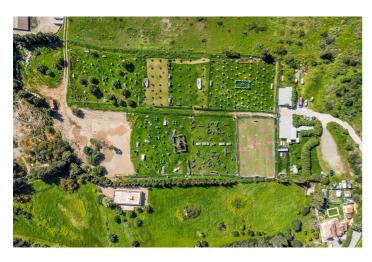

## Costa del Sol, Estepona

\*\*Magnificent plot of land of 24,135 m<sup>2</sup> in Estepona, with water, electricity, and both rustic and industrial zoning\*\*, located in a strategic area that offers great potential for various projects. With its exceptional features and privileged location, this property allows for a wide range of development options. Possible uses for the land: 1. \*\*Equestrian center\*\*: Ideal for creating a horse-related business, with facilities such as stables, riding arenas, and other spaces designed for equestrian activities and horse breeding. 2. \*\*Agricultural or livestock business\*\*: The plot is perfect for agricultural or livestock projects, taking advantage of its agricultural zoning for production and animal breeding. 3. \*\*Outdoor sports and rural activities\*\*: An extensive plot surrounded by nature, offering ample opportunities for outdoor sports such as motocross, quads, paintball, mountain bike trails, and sports circuits, making it a perfect destination for lovers of rural adventure activities. Key features: - \*\*Excellent location\*\*: Situated in the El Padron area, just 1 km from the sea and 10 minutes from the center of Estepona. With direct access from the A-7 motorway, it connects easily to Estepona (3 km), Puerto Banús (10 km), and Málaga (75 km), ensuring excellent communication and proximity to services and tourist areas. - \*\*Panoramic views\*\*: The plot is located on a hill with a gentle slope, offering spectacular views of the surrounding landscape, the sea, and the coast. - \*\*Industrial use allowed\*\*: The lower part of the plot is classified as industrial land, allowing the construction of industrial warehouses, storage facilities, or other industrial buildings, expanding the options for developing various types of businesses. - \*\*Accessibility and convenience\*\*: The property has two private access points and ample parking space, making it easy to access and suitable for businesses that require large amounts of traffic or for setting up activity centers. This land is a unique opportunity for those seeking a property with great versatility, in an exceptional location on the Costa del Sol. Perfect for business projects, recreational activities, or those wishing to take advantage of its natural beauty and excellent connectivity to other points of interest.