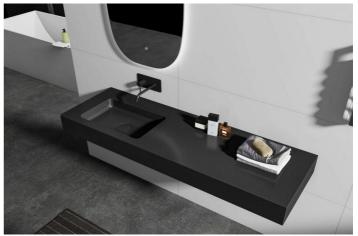

## Costa del Sol, Estepona

OFF-PLAN ECOLOGICAL CONTEMPORARY VILLA - KEY-IN-HAND in Valle Romano with sea views. Consisting out of; ground floor, entrance hall, guest toilet, open plan living/dining area with a fully fitted kitchen, master bedroom with ensuite bathroom and dressing, covered carport for 3 car, 2 further bedrooms each with their ensuite bathroom. Pictures of the kitchens and bathrooms are just examples final choice will be that of the client within the offered possibilities! Example of some of the specifications, - Interior and exterior floor tiles from GRESPANIAO SALONI600x600 - 800x800 - 1200x1200 (Colour and size to choose) - Bathroom walls with COVERLAM plates (GRESPANIA) 2700X1200 (Colour to choose) - Bathrooms from ROCA or similar - Aerothermia/airconditioning - Underfloor electric heating in the bathrooms - Ceiling high windows with a sunken track, 4+4/chamber/5+5 - Ceiling high and 1-meter-wide interior doors - Ceiling high pivot door and 1,30 wide - Fully fitted kitchen - White goods from Bosch or similar - 15 voltaic panels - Car charger Optional - Full kitchen from COVERLAM with aluminum frame doors (Price on request) - Full basement/garage/games room, extra bedroom and bathroom (Price on request) We are a construction company, Key-in-Hand, that can design and construct any possibility you can think of. If you do not see a design of us that you like we design a totally new villa for you according to your ideas and input. Although we prefer to construct ecological building, we can construct from traditional construction to ecological constructions it all depends on you. INCLUDED - Plot - Basic & technical architects project - Construction licenses - Full construction