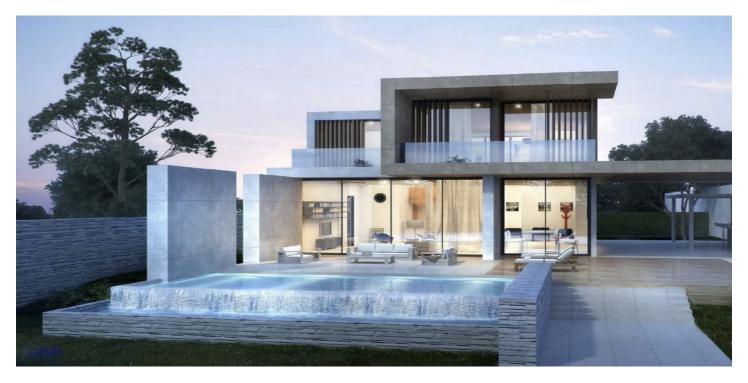

## Detached Villa for sale in Estepona, Estepona

1,595,000 €

Reference: R4637494 Bedrooms: 5 Bathrooms: 5 Plot Size: 890m<sup>2</sup> Build Size: 350m<sup>2</sup> Terrace: 250m<sup>2</sup>

## Costa del Sol, Estepona

OFF-PLAN ECOLOGICAL CONTEMPORARY VILLA - KEY-IN-HAND in Valle Romano with sea views. Consisting out of; ground floor, entrance hall, guest toilet, open plan living/dining area with a fully fitted kitchen, master bedroom with ensuite bathroom and dressing, covered carport for 3 car, 2 further bedrooms each with their ensuite bathroom. Pictures of the kitchens and bathrooms are just examples final choice will be that of the client within the offered possibilities! Example of some of the specifications, - Interior and exterior floor tiles from GRESPANIAO SALONI600x600 - 800x800 - 1200x1200 (Colour and size to choose) - Bathroom walls with COVERLAM plates (GRESPANIA) 2700X1200 (Colour to choose) - Bathrooms from ROCA or similar - Aerothermia/airconditioning - Underfloor electric heating in the bathrooms - Ceiling high windows with a sunken track, 4+4/chamber/5+5 - Ceiling high and 1-meter-wide interior doors - Ceiling high pivot door and 1,30 wide - Fully fitted kitchen - White goods from Bosch or similar - 15 voltaic panels - Car charger Optional - Full kitchen from COVERLAM with aluminum frame doors (Price on request) - Full basement/garage/games room, extra bedroom and bathroom (Price on request) We are a construction company, Key-in-Hand, that can design and construct any possibility you can think of. If you do not see a design of us that you like we design a totally new villa for you according to your ideas and input. Although we prefer to construct ecological building, we can construct from traditional construction to ecological constructions it all depends on you. INCLUDED - Plot - Basic & technical architects project - Construction licenses - Full construction