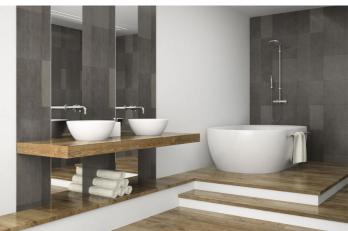

## Costa del Sol, Estepona

OFF-PLAN ECOLOGICAL CONTEMPORARY VILLA - KEY-IN-HAND in Valle Romano with sea views. Consisting out of; ground floor, entrance hall, guest toilet, open plan living/dining area with a fully fitted kitchen, master bedroom with ensuite bathroom and dressing, covered carport for 3 car, 2 further bedrooms each with their ensuite bathroom. Pictures of the kitchens and bathrooms are just examples final choice will be that of the client within the offered possibilities! Example of some of the specifications, - Interior and exterior floor tiles from GRESPANIAO SALONI600x600 - 800x800 - 1200x1200 (Colour and size to choose) - Bathroom walls with COVERLAM plates (GRESPANIA) 2700X1200 (Colour to choose) - Bathrooms from ROCA or similar - Aerothermia/airconditioning - Underfloor electric heating in the bathrooms - Ceiling high windows with a sunken track, 4+4/chamber/5+5 - Ceiling high and 1-meter-wide interior doors - Ceiling high pivot door and 1,30 wide - Fully fitted kitchen - White goods from Bosch or similar - 15 voltaic panels - Car charger Optional - Full kitchen from COVERLAM with aluminum frame doors (Price on request) - Full basement/garage/games room, extra bedroom and bathroom (Price on request) We are a construction company, Key-in-Hand, that can design and construct any possibility you can think of. If you do not see a design of us that you like we design a totally new villa for you according to your ideas and input. Although we prefer to construct ecological building, we can construct from traditional construction to ecological constructions it all depends on you. INCLUDED - Plot - Basic & technical architects project - Construction licenses - Full construction