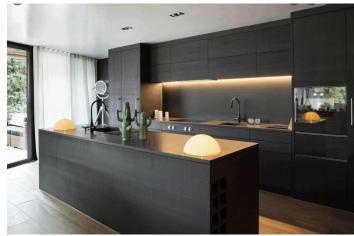

## Costa del Sol, Estepona

OFF-PLAN ECOLOGICAL CONTEMPORARY VILLA - KEY-IN-HAND in Valle Romano with sea views. Consisting out of; ground floor, entrance hall, guest toilet, open plan living/dining area with a fully fitted kitchen, master bedroom with ensuite bathroom and dressing, covered carport for 3 car, 2 further bedrooms each with their ensuite bathroom. Pictures of the kitchens and bathrooms are just examples final choice will be that of the client within the offered possibilities! Example of some of the specifications, - Interior and exterior floor tiles from GRESPANIAO SALONI600x600 - 800x800 - 1200x1200 (Colour and size to choose) - Bathroom walls with COVERLAM plates (GRESPANIA) 2700X1200 (Colour to choose) - Bathrooms from ROCA or similar - Aerothermia/airconditioning - Underfloor electric heating in the bathrooms - Ceiling high windows with a sunken track, 4+4/chamber/5+5 - Ceiling high and 1-meter-wide interior doors - Ceiling high pivot door and 1,30 wide - Fully fitted kitchen - White goods from Bosch or similar - 15 voltaic panels - Car charger Optional - Full kitchen from COVERLAM with aluminum frame doors (Price on request) - Full basement/garage/games room, extra bedroom and bathroom (Price on request) We are a construction company, Key-in-Hand, that can design and construct any possibility you can think of. If you do not see a design of us that you like we design a totally new villa for you according to your ideas and input. Although we prefer to construct ecological building, we can construct from traditional construction to ecological constructions it all depends on you. INCLUDED - Plot - Basic & technical architects project - Construction licenses - Full construction