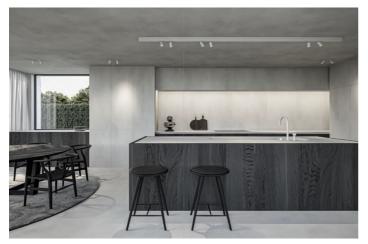

## Costa del Sol, Benahavís

OFF-PLAN LUXURY CONTEMPORARY ECOLOGICAL VILLA WITH PANORAMIC VIEWS IN MONTE MAYOR -BENAHAVIS - Total constructed on 3 floors with a total constructed area of 1.334,00 m2 This contemporary luxury villa simply has everything ... it will be built on 2 or 3 floor, clients choice, on a plot of approx 7.825 m2 in Monte Mayor, Benahavis a luxury urbanization in a green area. Ground floor: double height hall with staircase, pneumatic elevator, and guest toilet, a large living/dining room giving out to the large terrace with pool and chill-out area, fully equipped kitchen with a pantry. There is also a bedroom with ensuite bathroom on the ground floor. First floor: Master bedroom with en-suite bathroom with 2 dressing rooms and 2 private terraces On this floor, we have also another 2 bedrooms with ensuite bathrooms and dressing. One of the bedrooms has access to the terrace. Basement; hall, garage, toilet, sauna, games room, storage room and technical pool room. Construction time 12-14 months after licenses! The photos of the bathrooms and kitchens are examples, of how we could build this for you, the final decision will be yours. Example of some of the specifications, - Interior and exterior floor tiles from GRESPANIA 600x600 -800x800 - 1200x1200 (Colour and size to choose) - Bathroom walls with COVERLAM plates (GRESPANIA) 2700X1200 (Colour to choose) - Bathrooms from ROCA or similar - Kitchen with steel frame doors covered with COVERLAM and kitchen island from COVERLAM - Aerothermia/airconditioning - Underfloor electric heating in the bathrooms - Underfloor hydraulic heating on ground fsaloor and first floor - Ceiling high windows with a sunken track, 5+5/chamber/6+6 - Ceiling high and 1-meter-wide interior doors - Ceiling high pivot door and 1,50 wide - Fully fitted kitchen - Household appliances from Bosch or similar - 20 solar panels - 2 X 10kW batteries - Car charger - Domotica -Electric sun blinds in living room and kitchen - Dusk till dawn lights on outside - LED lights in driveway - LED ceiling lights in full villa - Heated pool Optional - Full kitchen from COVERLAM with aluminum frame doors (Price on request) - Full basement/garage/games room, extra bedroom and bathroom (Price on request) We are a construction company, Key-in-Hand, that can design and construct any possibility you can think of. If you do not see a design of us that you like we design a totally new villa for you according to your ideas and input. Although we prefer to construct ecological building, we can construct from traditional construction to ecological constructions it all depends on you. INCLUDED -Plot - Basic & technical architects project - Construction licenses - Full construction