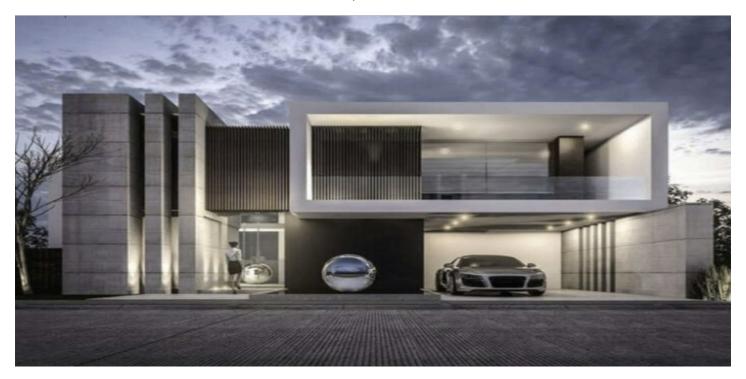

## Detached Villa for sale in Benahavís, Benahavís

3,695,000 €

Reference: R4637905 Bedrooms: 4 Bathrooms: 6 Plot Size: 7,825m<sup>2</sup> Build Size: 770m<sup>2</sup> Terrace: 375m<sup>2</sup>

## Costa del Sol, Benahavís

OFF-PLAN LUXURY CONTEMPORARY ECOLOGICAL VILLA WITH PANORAMIC VIEWS IN MONTE MAYOR -BENAHAVIS - Total constructed on 3 floors with a total constructed area of 1.334,00 m2 This contemporary luxury villa simply has everything ... it will be built on 2 or 3 floor, clients choice, on a plot of approx 7.825 m2 in Monte Mayor, Benahavis a luxury urbanization in a green area. Ground floor: double height hall with staircase, pneumatic elevator, and guest toilet, a large living/dining room giving out to the large terrace with pool and chill-out area, fully equipped kitchen with a pantry. There is also a bedroom with ensuite bathroom on the ground floor. First floor: Master bedroom with en-suite bathroom with 2 dressing rooms and 2 private terraces On this floor, we have also another 2 bedrooms with ensuite bathrooms and dressing. One of the bedrooms has access to the terrace. Basement; hall, garage, toilet, sauna, games room, storage room and technical pool room. Construction time 12-14 months after licenses! The photos of the bathrooms and kitchens are examples, of how we could build this for you, the final decision will be yours. Example of some of the specifications, - Interior and exterior floor tiles from GRESPANIA 600x600 -800x800 - 1200x1200 (Colour and size to choose) - Bathroom walls with COVERLAM plates (GRESPANIA) 2700X1200 (Colour to choose) - Bathrooms from ROCA or similar - Kitchen with steel frame doors covered with COVERLAM and kitchen island from COVERLAM - Aerothermia/airconditioning - Underfloor electric heating in the bathrooms - Underfloor hydraulic heating on ground fsaloor and first floor - Ceiling high windows with a sunken track, 5+5/chamber/6+6 - Ceiling high and 1-meter-wide interior doors - Ceiling high pivot door and 1,50 wide - Fully fitted kitchen - Household appliances from Bosch or similar - 20 solar panels - 2 X 10kW batteries - Car charger - Domotica -Electric sun blinds in living room and kitchen - Dusk till dawn lights on outside - LED lights in driveway - LED ceiling lights in full villa - Heated pool Optional - Full kitchen from COVERLAM with aluminum frame doors (Price on request) - Full basement/garage/games room, extra bedroom and bathroom (Price on request) We are a construction company, Key-in-Hand, that can design and construct any possibility you can think of. If you do not see a design of us that you like we design a totally new villa for you according to your ideas and input. Although we prefer to construct ecological building, we can construct from traditional construction to ecological constructions it all depends on you. INCLUDED -Plot - Basic & technical architects project - Construction licenses - Full construction