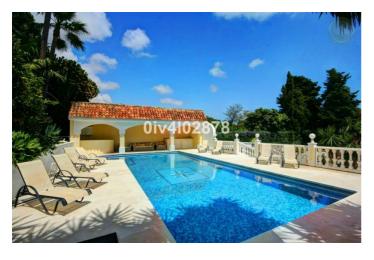

## Costa del Sol, Benalmadena Pueblo

Special opportunity to acquire a very large property with separate outbuildings and very generous grounds, all within close proximity to the charming Pueblo of Benalmádena. Fitted with champagne marble finish and underfloor heating, facilitated by solar panels. On entering the grounds of the villa, one cant help but notice the established gardens and trees along with the charming outdoor areas surrounded by lovely views to country and sea. On entering the main house on ground floor there is a hall, which leads to large lounge-diner (access to terrace), formal independent dining room (access to terrace), cloakroom, independent kitchen (access to large patio/utility area, tv room, 2 bedrooms (one en suite and both with access to terrace). On upper floor, most bedrooms have access to main terrace. Very large main bedroom suite with lounge ,shower/bathroom, walk in wardrobe area, and sauna. Three further bedrooms, all with en suite bathrooms. Outbuilding No1: 3 bedroom independent house with 2 bathrooms, Outbuilding No2: independent 1 bed unit with bathroom. In addition there is an independent garage with storage room, a large swimming pool of 64m2, with adjacent porche area of 31m2. Further to this there are large grounds upon which there is probably sufficient space for a tennis court. Viewings are highly recommended!