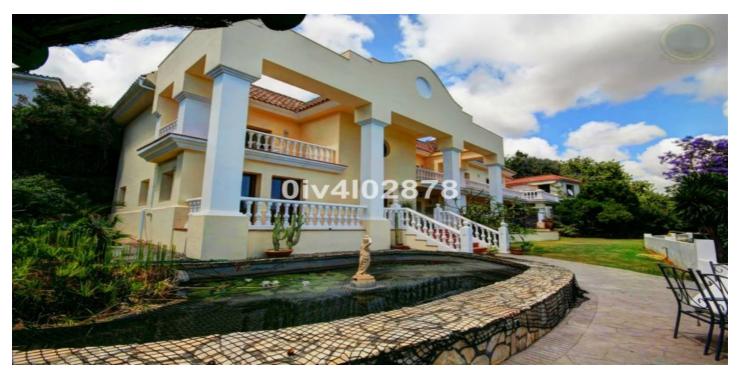

## Detached Villa for sale in Benalmadena Pueblo, Benalmádena

3.000.000 €

Reference: R2139857 Bedrooms: 10 Bathrooms: 10 Plot Size: 2.780m<sup>2</sup> Build Size: 658m<sup>2</sup>

Terrace: 100m<sup>2</sup>

## Costa del Sol, Benalmadena Pueblo

Special opportunity to acquire a very large property with separate outbuildings and very generous grounds, all within close proximity to the charming Pueblo of Benalmádena. Fitted with champagne marble finish and underfloor heating, facilitated by solar panels. On entering the grounds of the villa, one cant help but notice the established gardens and trees along with the charming outdoor areas surrounded by lovely views to country and sea. On entering the main house on ground floor there is a hall, which leads to large lounge-diner (access to terrace), formal independent dining room (access to terrace), cloakroom, independent kitchen (access to large patio/utility area, tv room, 2 bedrooms (one en suite and both with access to terrace). On upper floor, most bedrooms have access to main terrace. Very large main bedroom suite with lounge ,shower/bathroom, walk in wardrobe area, and sauna. Three further bedrooms, all with en suite bathrooms. Outbuilding No1: 3 bedroom independent house with 2 bathrooms, Outbuilding No2: independent 1 bed unit with bathroom. In addition there is an independent garage with storage room, a large swimming pool of 64m2, with adjacent porche area of 31m2. Further to this there are large grounds upon which there is probably sufficient space for a tennis court. Viewings are highly recommended!