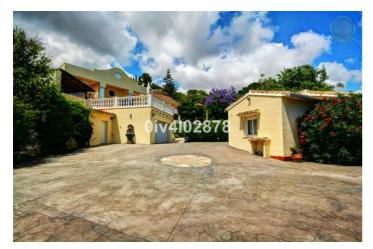

## Costa del Sol, Benalmadena Pueblo

Special opportunity to acquire a very large property with separate outbuildings and very generous grounds, all within close proximity to the charming Pueblo of Benalmádena. Fitted with champagne marble finish and underfloor heating, facilitated by solar panels. On entering the grounds of the villa, one cant help but notice the established gardens and trees along with the charming outdoor areas surrounded by lovely views to country and sea. On entering the main house on ground floor there is a hall, which leads to large lounge-diner (access to terrace), formal independent dining room (access to terrace), cloakroom, independent kitchen (access to large patio/utility area, tv room, 2 bedrooms (one en suite and both with access to terrace). On upper floor, most bedrooms have access to main terrace. Very large main bedroom suite with lounge ,shower/bathroom, walk in wardrobe area, and sauna. Three further bedrooms, all with en suite bathrooms. Outbuilding No1: 3 bedroom independent house with 2 bathrooms, Outbuilding No2: independent 1 bed unit with bathroom. In addition there is an independent garage with storage room, a large swimming pool of 64m2, with adjacent porche area of 31m2. Further to this there are large grounds upon which there is probably sufficient space for a tennis court. Viewings are highly recommended!