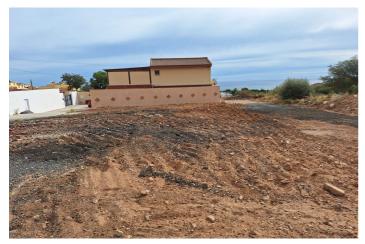

## Costa del Sol, El Pinillo

Last urban land for multifamily housing in the area. Land of 480 sqm and 1,220 sqm of buildable roof. Magnificent location with sea views, located in an area of full expansion and good communication (project of exit to the nearby highway). This land is classified with the Closed Block ordinance, it can be divided into parcels with a minimum area of 120 sqm and a maximum occupancy of 100 on all floors, being able to build attached single-family or multifamily blocks. The maximum height and number of floors are regulated according to the width of the road to which the facade building faces. Taking into account the great expansion of this area in recent years, with all services around, privileged views, and a few minutes from the beach and the city center, this land is undoubtedly a very interesting product for developers and investors. For more information and access to the urban planning sheet of this plot, do not hesitate to contact us!