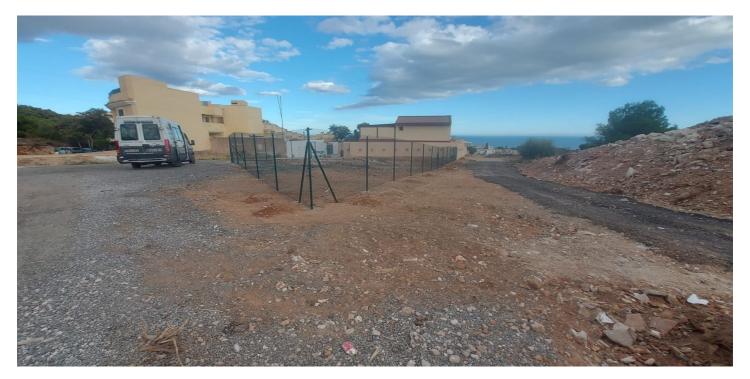

## Costa del Sol, El Pinillo

Last urban land for multifamily housing in the area. Land of 480 sqm and 1,220 sqm of buildable roof. Magnificent location with sea views, located in an area of full expansion and good communication (project of exit to the nearby highway). This land is classified with the Closed Block ordinance, it can be divided into parcels with a minimum area of 120 sqm and a maximum occupancy of 100 on all floors, being able to build attached single-family or multifamily blocks. The maximum height and number of floors are regulated according to the width of the road to which the facade building faces. Taking into account the great expansion of this area in recent years, with all services around, privileged views, and a few minutes from the beach and the city center, this land is undoubtedly a very interesting product for developers and investors. For more information and access to the urban planning sheet of this plot, do not hesitate to contact us!