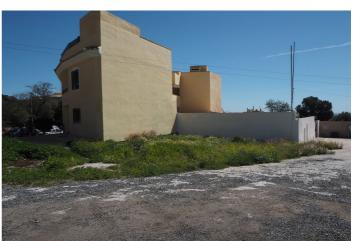

## Costa del Sol, El Pinillo

Last urban land for multifamily housing in the area. Land of 480 sqm and 1,220 sqm of buildable roof. Magnificent location with sea views, located in an area of full expansion and good communication (project of exit to the nearby highway). This land is classified with the Closed Block ordinance, it can be divided into parcels with a minimum area of 120 sqm and a maximum occupancy of 100 on all floors, being able to build attached single-family or multifamily blocks. The maximum height and number of floors are regulated according to the width of the road to which the facade building faces. Taking into account the great expansion of this area in recent years, with all services around, privileged views, and a few minutes from the beach and the city center, this land is undoubtedly a very interesting product for developers and investors. For more information and access to the urban planning sheet of this plot, do not hesitate to contact us!