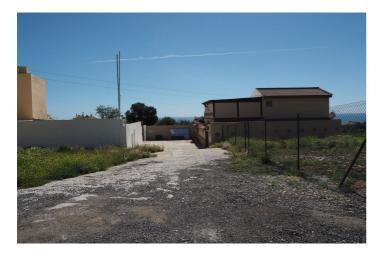

## Costa del Sol, El Pinillo

Last urban land for multifamily housing in the area. Land of 480 sqm and 1,220 sqm of buildable roof. Magnificent location with sea views, located in an area of full expansion and good communication (project of exit to the nearby highway). This land is classified with the Closed Block ordinance, it can be divided into parcels with a minimum area of 120 sqm and a maximum occupancy of 100 on all floors, being able to build attached single-family or multifamily blocks. The maximum height and number of floors are regulated according to the width of the road to which the facade building faces. Taking into account the great expansion of this area in recent years, with all services around, privileged views, and a few minutes from the beach and the city center, this land is undoubtedly a very interesting product for developers and investors. For more information and access to the urban planning sheet of this plot, do not hesitate to contact us!