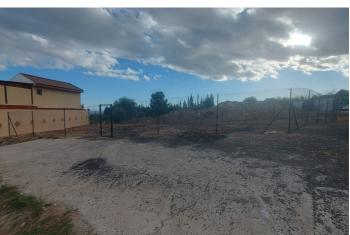

## Costa del Sol, El Pinillo

Last urban land for multifamily housing in the area. Land of 480 sqm and 1,220 sqm of buildable roof. Magnificent location with sea views, located in an area of full expansion and good communication (project of exit to the nearby highway). This land is classified with the Closed Block ordinance, it can be divided into parcels with a minimum area of 120 sqm and a maximum occupancy of 100 on all floors, being able to build attached single-family or multifamily blocks. The maximum height and number of floors are regulated according to the width of the road to which the facade building faces. Taking into account the great expansion of this area in recent years, with all services around, privileged views, and a few minutes from the beach and the city center, this land is undoubtedly a very interesting product for developers and investors. For more information and access to the urban planning sheet of this plot, do not hesitate to contact us!