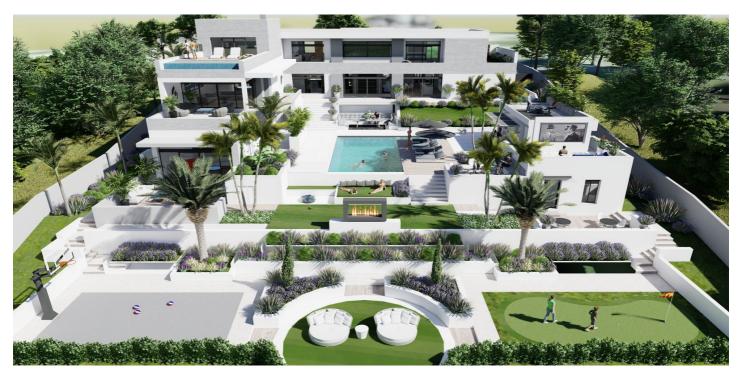

## Costa de la Luz, Sotogrande

An incredible property on a plot of 2.688 m2 with stunning open views of La Reserva Golf course, centrally located in the peaceful, highly secure, gated, Sotogrande community. The essence of indoor/outdoor living is captured perfectly in this luxurious retreat. Extensive use of glass has capitalized stunning open views and a dream like living space with many different levels and zones giving an expansive sense of volume and freedom. This unique project has a dynamic and meticulously intelligent open-plan layout, functionality, with refreshing design airflow and vast amounts of natural light. The estate includes two pools within a Mediterranean garden, 4 bedrooms, 5 bathrooms and additionally a fully equipped independent guest apartment. An ultimate functional working office and homework spaces, also a gourmet kitchen with a barbecue area, a television room, a gym, spacious private terraces, and then rare luxuries including an amazing outdoor cinema, a rooftop chill out terrace, even a one of a kind pool bar. Furthermore a putting outdoor practice green along with a basketball ½ court . Of course, contemporary and natural materials allowed us to achieve a sophisticated family home. The property facilitates entertaining while allowing for relaxation and privacy when desired. The aim is comfort for all the family and guests in independent yet harmonious areas. Certainly, this timeless residence is a private oasis for its owners. Perfect family home, near all amenities, Sotogrande International School, La Reserva and Valderrama golf courses, in the midst of one of the most exclusive neighbourhoods in southern Europe. The price is for the plot and the project.