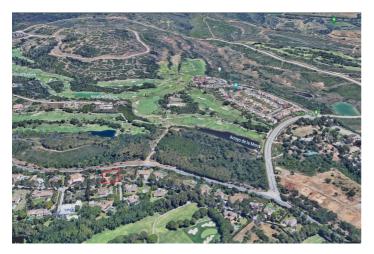

## Costa de la Luz, Sotogrande

An incredible property on a plot of 2.688 m2 with stunning open views of La Reserva Golf course, centrally located in the peaceful, highly secure, gated, Sotogrande community. The essence of indoor/outdoor living is captured perfectly in this luxurious retreat. Extensive use of glass has capitalized stunning open views and a dream like living space with many different levels and zones giving an expansive sense of volume and freedom. This unique project has a dynamic and meticulously intelligent open-plan layout, functionality, with refreshing design airflow and vast amounts of natural light. The estate includes two pools within a Mediterranean garden, 4 bedrooms, 5 bathrooms and additionally a fully equipped independent guest apartment. An ultimate functional working office and homework spaces, also a gourmet kitchen with a barbecue area, a television room, a gym, spacious private terraces, and then rare luxuries including an amazing outdoor cinema, a rooftop chill out terrace, even a one of a kind pool bar. Furthermore a putting outdoor practice green along with a basketball ½ court . Of course, contemporary and natural materials allowed us to achieve a sophisticated family home. The property facilitates entertaining while allowing for relaxation and privacy when desired. The aim is comfort for all the family and guests in independent yet harmonious areas. Certainly, this timeless residence is a private oasis for its owners. Perfect family home, near all amenities, Sotogrande International School, La Reserva and Valderrama golf courses, in the midst of one of the most exclusive neighbourhoods in southern Europe. The price is for the plot and the project.