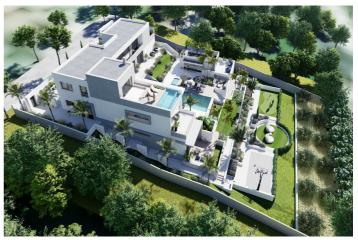

## Costa de la Luz, Sotogrande

An incredible property on a plot of 2.688 m2 with stunning open views of La Reserva Golf course, centrally located in the peaceful, highly secure, gated, Sotogrande community. The essence of indoor/outdoor living is captured perfectly in this luxurious retreat. Extensive use of glass has capitalized stunning open views and a dream like living space with many different levels and zones giving an expansive sense of volume and freedom. This unique project has a dynamic and meticulously intelligent open-plan layout, functionality, with refreshing design airflow and vast amounts of natural light. The estate includes two pools within a Mediterranean garden, 4 bedrooms, 5 bathrooms and additionally a fully equipped independent guest apartment. An ultimate functional working office and homework spaces, also a gourmet kitchen with a barbecue area, a television room, a gym, spacious private terraces, and then rare luxuries including an amazing outdoor cinema, a rooftop chill out terrace, even a one of a kind pool bar. Furthermore a putting outdoor practice green along with a basketball ½ court . Of course, contemporary and natural materials allowed us to achieve a sophisticated family home. The property facilitates entertaining while allowing for relaxation and privacy when desired. The aim is comfort for all the family and guests in independent yet harmonious areas. Certainly, this timeless residence is a private oasis for its owners. Perfect family home, near all amenities, Sotogrande International School, La Reserva and Valderrama golf courses, in the midst of one of the most exclusive neighbourhoods in southern Europe. The price is for the plot and the project.