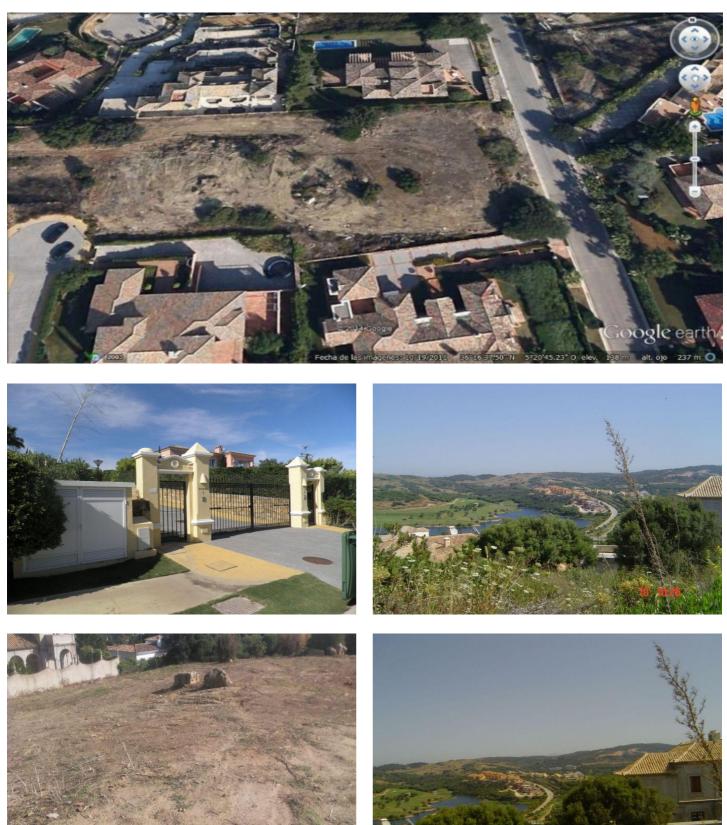

## Costa de la Luz, Sotogrande

Magnificent plot in the area with the best views of Sotogrande, with a private street and automated access for 4 plots. Ready to build, with topography project completed. Plot, Sotogrande, Costa del Sol. Garden/Plot 1750 m<sup>2</sup>.

Setting : Close To Golf, Close To Schools, Urbanisation. Orientation : South. Condition : Excellent. Pool : Room For Pool. Views : Sea, Mountain, Golf. Garden : Private. Security : Gated Complex, 24 Hour Security. Parking : More Than One. Category : Resale.

## **Features:**

**Orientation** South

Condition Excellent Security Gated Complex 24 Hour Security Views Sea Mountain Golf Pool Room for Pool Parking More Than One Setting Close To Golf Urbanisation Close To Schools Garden Private Category Resale