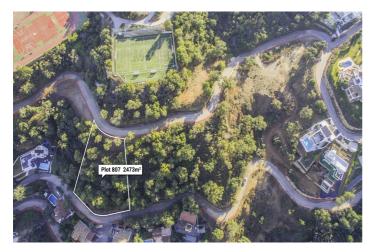

## Residential Plot for sale in La Mairena, Marbella

519.330€

Reference: R2858255 Plot Size: 2.473m<sup>2</sup>

## Costa del Sol, La Mairena

Spectacular views to the sea and the Sierra Nevada mountains Plot 807 La Mairena. This is a very large plot of land with building permission for a villa of 544m2 plus basement, garage and pool. There is plenty of scope for a large garden landscaped to your choice. As the plot is ready to build on, as soon as you choose your individual size and type of house, this could be the home of your dreams within one year. Using your own builders and your own taste in materials, this will also be a fun and enjoyable project. As the locations is outstanding, in a protected environment, surrounded by the stunning mountains which sweep down to the sea, you will have without doubt the best views here on the Costa del Sol. By building your own sumptuous villa here in La Mairena, only a stones throw away from wonderful sandy beaches, a variety of top restaurants, shops and golf course etc., you will have chosen the best location, much sought after by our multi national investors. Due to the plots of land being highly popular, we are in a privileged position of having only a few remaining and also with full licence to build on, immediately you choose the type of villa you prefer. Residential Plot, La Mairena, Costa del Sol. Garden/Plot 2473 m². Buildable area: 544,26 m2t Setting: Suburban, Country, Mountain Pueblo, Close To Golf, Close To Sea, Close To Town, Close To Schools, Close To Forest. Orientation: East, South East. Condition: New Construction. Pool: Room For Pool. Views: Sea, Mountain, Golf, Country, Garden, Forest. Garden: Private. Utilities: Electricity, Drinkable Water, Telephone. Category: Off Plan.