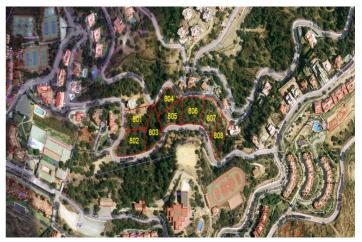

## Residential Plot for sale in La Mairena, Marbella

519.330€

Reference: R2858255 Plot Size: 2.473m<sup>2</sup>

## Costa del Sol, La Mairena

Spectacular views to the sea and the Sierra Nevada mountains Plot 807 La Mairena. This is a very large plot of land with building permission for a villa of 544m2 plus basement, garage and pool. There is plenty of scope for a large garden landscaped to your choice. As the plot is ready to build on, as soon as you choose your individual size and type of house, this could be the home of your dreams within one year. Using your own builders and your own taste in materials, this will also be a fun and enjoyable project. As the locations is outstanding, in a protected environment, surrounded by the stunning mountains which sweep down to the sea, you will have without doubt the best views here on the Costa del Sol. By building your own sumptuous villa here in La Mairena, only a stones throw away from wonderful sandy beaches, a variety of top restaurants, shops and golf course etc., you will have chosen the best location, much sought after by our multi national investors. Due to the plots of land being highly popular, we are in a privileged position of having only a few remaining and also with full licence to build on, immediately you choose the type of villa you prefer. Residential Plot, La Mairena, Costa del Sol. Garden/Plot 2473 m². Buildable area: 544,26 m2t Setting: Suburban, Country, Mountain Pueblo, Close To Golf, Close To Sea, Close To Town, Close To Schools, Close To Forest. Orientation: East, South East. Condition: New Construction. Pool: Room For Pool. Views: Sea, Mountain, Golf, Country, Garden, Forest. Garden: Private. Utilities: Electricity, Drinkable Water, Telephone. Category: Off Plan.