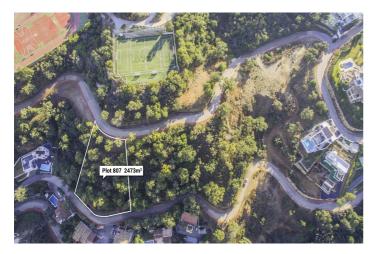

## Residential Plot for sale in La Mairena, Marbella

519,330€

Reference: R2858255 Plot Size: 2,473m<sup>2</sup>

## Costa del Sol, La Mairena

Spectacular views to the sea and the Sierra Nevada mountains Plot 807 La Mairena. This is a very large plot of land with building permission for a villa of 544m2 plus basement, garage and pool. There is plenty of scope for a large garden landscaped to your choice. As the plot is ready to build on, as soon as you choose your individual size and type of house, this could be the home of your dreams within one year. Using your own builders and your own taste in materials, this will also be a fun and enjoyable project. As the locations is outstanding, in a protected environment, surrounded by the stunning mountains which sweep down to the sea, you will have without doubt the best views here on the Costa del Sol. By building your own sumptuous villa here in La Mairena, only a stones throw away from wonderful sandy beaches, a variety of top restaurants, shops and golf course etc., you will have chosen the best location, much sought after by our multi national investors. Due to the plots of land being highly popular, we are in a privileged position of having only a few remaining and also with full licence to build on, immediately you choose the type of villa you prefer. Residential Plot, La Mairena, Costa del Sol. Garden/Plot 2473 m². Buildable area: 544,26 m2t Setting: Suburban, Country, Mountain Pueblo, Close To Golf, Close To Sea, Close To Town, Close To Schools, Close To Forest. Orientation: East, South East. Condition: New Construction. Pool: Room For Pool. Views: Sea, Mountain, Golf, Country, Garden, Forest. Garden: Private. Utilities: Electricity, Drinkable Water, Telephone. Category: Off Plan.